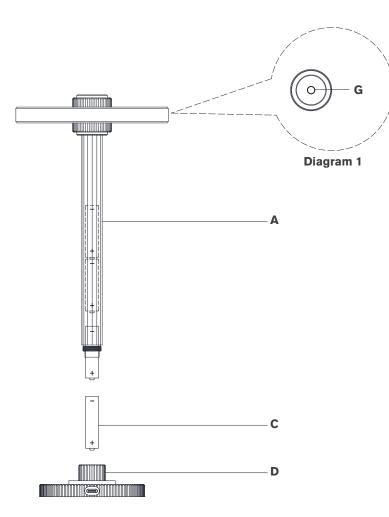

- 1. Carefully remove all parts from the box. Place on a clean, soft surface.
- Insert batteries (C) into fixture (A) as shown on drawing, then thread fixture (A) to base (D).
- 3. For best results fully charge battery before use.
- 4. Test the lamp.

**Dimmer switch operation:** Touch dimmer **(G)** to adjust between high, medium, low and off settings.

**Charging Instructions:** Charge lamp using provided USB-C cord. Plug located at base **(D)**.

NOTE: For convenience, USB-C to USB-A adapter is included.