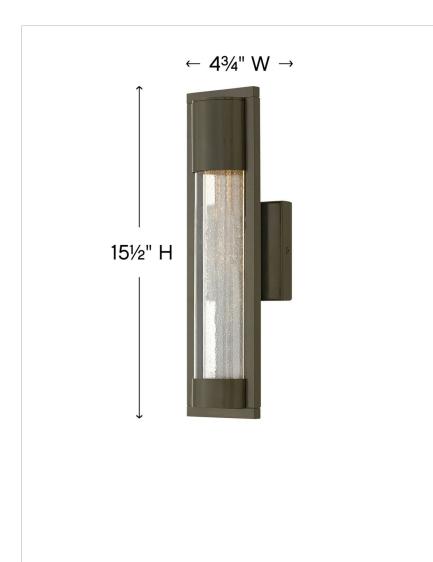

| DIMENSIONS     | 7         |
|----------------|-----------|
| WIDTH:         | 4.8"      |
| HEIGHT:        | 15.5"     |
| WEIGHT:        | 3.5lb     |
| BACK PLATE:    | 4.75" Sq. |
| EXTENSION:     | 4"        |
| TOP TO OUTLET: | 7.75"     |