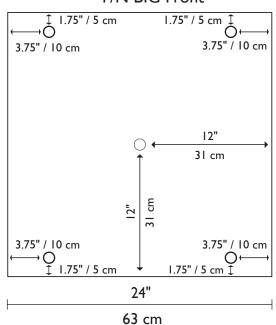

# ADA COMPLIANT





F/N BIG shown in bronze finish with Half Moon Blue glass





F/N BIG shown in bronze finish with Wired Blue glass



F/N BIG shown in bronze finish with Wired Rose glass



F/N BIG shown in bronze finish with Fuzzy glass



F/N BIG shown in bronze finish with Amber Lemon Drop glass

# PRIATI

# F/N BIG

Framed by bronze powder-coated steel, the F/N Big showcases our collection of handmade Magic Art Glass. By using a combination of exotic elements and a myriad of glass techniques, we have produced an original, whimsical yet elegant line of fixtures illuminated with Earth-friendly fluorescents.\*

## Technical and Mounting Specifications







### F/N BIG Front



### F/N BIG Side





#### COMPACT FLUORESCENT

4 x 13w (Max) PL GX23-2 Base Fluorescent lamps not properly disposed of can be poisonous. Properly disposing of your old fluorescent lamps prevents the release of mercury into our water supply.



Damp Location



1881 Industrial Drive Libertyville, IL 60048 Tele: 847.680.9043 Fax: 847.680.8140

www.wptdesign.com