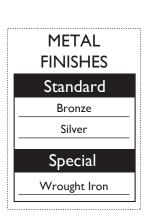

# F/N BIG

Framed by bronze powder-coated steel, the F/N Big showcases our collection of handmade Magic Art Glass. By using a combination of exotic elements and a myriad of glass techniques, we have produced an original, whimsical yet elegant line of fixtures illuminated with Earth-friendly fluorescents.\*