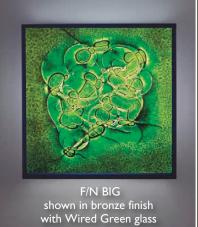

# ADA COMPLIANT

F/N BIG shown in bronze finish with Half Moon Blue glass

F/N BIG shown in bronze finish with Wired Blue glass

F/N BIG shown in bronze finish with Wired Rose glass

F/N BIG shown in bronze finish with Fuzzy glass