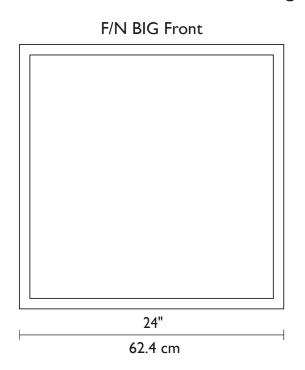

# ADA COMPLIANT





F/N BIG shown in bronze finish with Half Moon Blue glass





F/N BIG shown in bronze finish with Wired Blue glass



F/N BIG shown in bronze finish with Wired Rose glass



F/N BIG shown in bronze finish with Fuzzy glass



F/N BIG shown in bronze finish with Amber Lemon Drop glass

# PRIATI

# F/N BIG

Framed by bronze powder-coated steel, the F/N Big showcases our collection of handmade Magic Art Glass. By using a combination of exotic elements and a myriad of glass techniques, we have produced an original, whimsical yet elegant line of fixtures illuminated with Earth-friendly fluorescents.\*

## Technical and Mounting Specifications







### F/N BIG Front



### F/N BIG Side





#### COMPACT FLUORESCENT

4 x 13w (Max) PL GX23-2 Base Fluorescent lamps not properly disposed of can be poisonous. Properly disposing of your old fluorescent lamps prevents the release of mercury into our water supply.



Damp Location



1881 Industrial Drive Libertyville, IL 60048 Tele: 847.680.9043 Fax: 847.680.8140

www.wptdesign.com