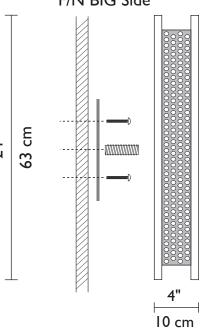

# ADA COMPLIANT





F/N BIG shown in bronze finish with Half Moon Blue glass





F/N BIG shown in bronze finish with Wired Blue glass



F/N BIG shown in bronze finish with Wired Rose glass



F/N BIG shown in bronze finish with Fuzzy glass



F/N BIG shown in bronze finish with Amber Lemon Drop glass

# PRIATI

# F/N BIG

Framed by bronze powder-coated steel, the F/N Big showcases our collection of handmade Magic Art Glass. By using a combination of exotic elements and a myriad of glass techniques, we have produced an original, whimsical yet elegant line of fixtures illuminated with Earth-friendly fluorescents.\*

## Technical and Mounting Specifications







### F/N BIG Front



### F/N BIG Side





#### COMPACT FLUORESCENT

4 x 13w (Max) PL GX23-2 Base Fluorescent lamps not properly disposed of can be poisonous. Properly disposing of your old fluorescent lamps prevents the release of mercury into our water supply.



Damp Location



1881 Industrial Drive Libertyville, IL 60048 Tele: 847.680.9043 Fax: 847.680.8140

www.wptdesign.com