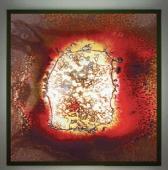

# ADA COMPLIANT





F/N BIG shown in bronze finish with Half Moon Blue glass





F/N BIG shown in bronze finish with Wired Blue glass



F/N BIG shown in bronze finish with Wired Rose glass



F/N BIG shown in bronze finish with Fuzzy glass



F/N BIG shown in bronze finish with Amber Lemon Drop glass

# PRIATI

# F/N BIG

Framed by bronze powder-coated steel, the F/N Big showcases our collection of handmade Magic Art Glass. By using a combination of exotic elements and a myriad of glass techniques, we have produced an original, whimsical yet elegant line of fixtures illuminated with Earth-friendly fluorescents.\*

## Technical and Mounting Specifications







### F/N BIG Front



### F/N BIG Side





#### COMPACT FLUORESCENT

4 x 13w (Max) PL GX23-2 Base Fluorescent lamps not properly disposed of can be poisonous. Properly disposing of your old fluorescent lamps prevents the release of mercury into our water supply.



Damp Location



1881 Industrial Drive Libertyville, I