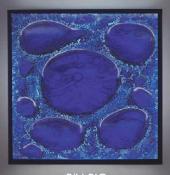

# ADA COMPLIANT

F/N BIG shown in bronze finish with Half Moon Blue glass

F/N BIG shown in bronze finish with Wired Blue glass

F/N BIG shown in bronze finish with Wired Rose glass

F/N BIG shown in bronze finish with Fuzzy glass