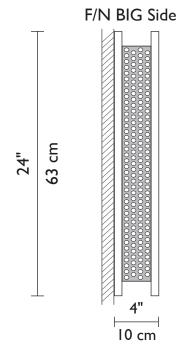

# ADA COMPLIANT





F/N BIG shown in bronze finish with Half Moon Blue glass





F/N BIG shown in bronze finish with Wired Blue glass



F/N BIG shown in bronze finish with Wired Rose glass



F/N BIG shown in bronze finish with Fuzzy glass



F/N BIG shown in bronze finish with Amber Lemon Drop glass

# PRIATI

# F/N BIG

Framed by bronze powder-coated steel, the F/N Big showcases our collection of handmade Magic Art Glass. By using a combination of exotic elements and a myriad of glass techniques, we have produced an original, whimsical yet elegant line of fixtures illuminated with Earth-friendly fluorescents.\*

## Technical and Mounting Specifications







### F/N BIG Front



### F/N BIG Side





#### COMPACT FLUORESCENT

4 x 13w (Max) PL GX23-2 Base Fluorescent lamps not properly disposed of can be poisonous. Properly disposing of your old fluorescent lamps prevents the release of mercury into our water supply.



Damp Location



1881 Industrial Drive Libertyville, IL 60048 Tele: 847.680.9043 Fax: 847.680.8140

www.wptdesign.com