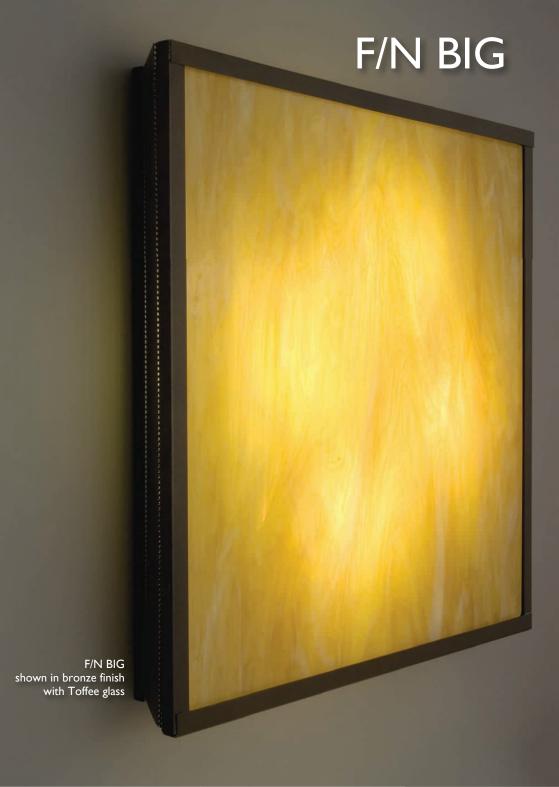

# F/N BIG

Framed by bronze powder-coated steel, the F/N Big showcases our collection of handmade Magic Art Glass. By using a combination of exotic elements and a myriad of glass techniques, we have produced an original, whimsical yet elegant line of fixtures illuminated with Earth-friendly fluorescents.\*

### F/N BIG Side