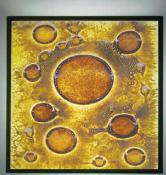

# F/N BIG

Framed by bronze powder-coated steel, the F/N Big showcases our collection of handmade Magic Art Glass. By using a combination of exotic elements and a myriad of glass techniques, we have produced an original, whimsical yet elegant line of fixtures illuminated with Earth-friendly fluorescents.\*