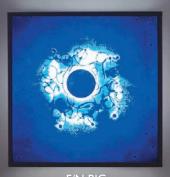

# ADA COMPLIANT

F/N BIG shown in bronze finish with Half Moon Blue glass

F/N BIG shown in bronze finish with Wired Blue glass

F/N BIG shown in bronze finish with Wired Rose glass

F/N BIG shown in bronze finish with Fuzzy glass