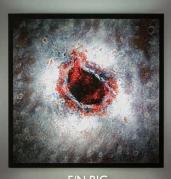

# ADA COMPLIANT

F/N BIG shown in bronze finish with Half Moon Blue glass

F/N BIG shown in bronze finish with Wired Blue glass

F/N BIG shown in bronze finish with Wired Rose glass

F/N BIG shown in bronze finish with Fuzzy glass