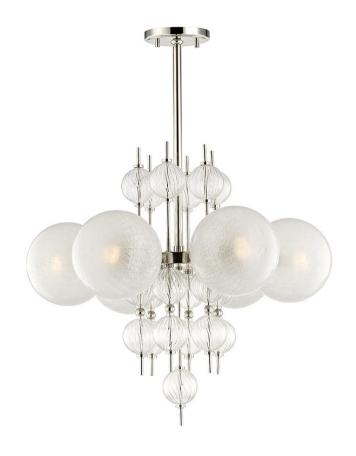

# **CALYPSO**

6427-PN

Whimsical and youthful, fresh and modern, Calypso brings big top flair to the space it lights up. A celebration of fun and geometry, its maximalist aesthetic with fluted-spiral hollow glass orbs and crackle-glass sphere diffusers makes it a wow-factor fixture which will stand out in a room with more restrained design.

#### **DIMENSIONS**

Height 25.00"

Width/Diameter 27.25"

Minimum Height 28.00"

Maximum Height 82.00"

Canopy/Backplate 6.00"

Hanging Type 1-3" / 1-6" / 1-12" / 2-18"

Stems

## **GLASS/SHADES**

Material Glass

Attachment

Color Matte Crackle