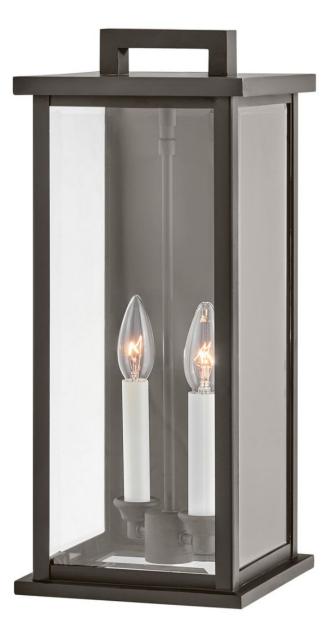

## WEYMOUTH

## MEDIUM WALL MOUNT LANTERN

## 20014OZ

Modernize your outdoor space without sacrificing the traditional appeal you long for. Weymouth's subtle yet overstated frame features a clean design, while its symmetrical lines evoke timeless elegance with a contemporary edge. The contrast candle sleeves in warm white balance the robust aluminum cast frame. The beveled glass is an elegant touch to help refract the light.

## HINKLEY

FINISH: Oil Rubbed Bronze GLASS: Clear Beveled WIDTH: 7.8" HEIGHT: 18.3" DEPTH: 0 LIGHT SOURCE: Socketed WATTAGE: 2-5w Cand. LED, 60w Equiv.

HINKLEY 33000 Pin Oak Parkway Avon Lake, OH 44012 PHONE: (440) 653-5500 Toll Free: 1 (800) 446-5539 hinkley.com