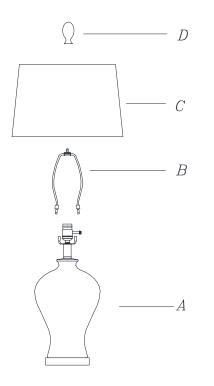

## Installation Instruction Item No: BO-2848TB-2

1. Carefully unpack and take out the parts as picture shown.

- The shape of the shade and lighting body may vary.
- 2. Squeeze harp (B) together and insert into saddle tightly.
- 3. Attach the shade (C) onto harp (B), then screw the finial (D) clockwise to secure the Shade (C).