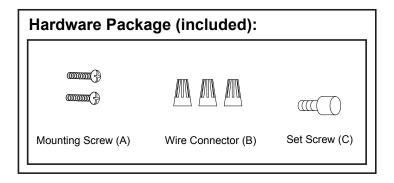

#### Turn off the power at fuse or circuit box.

- 1. Attach mounting bracket to the outlet box using two mounting screws (A).
- 2. Pull out the source wires from the outlet box. Make wire connections using wire connectors (B) as follows:
  - ---Connect the hot wire (black insulation) from the power source to the black wire from the fixture.
  - ---Connect the neutral wire (white insulation) from the power source to the white wire from the fixture.
  - ---Attach the fixture ground wire (bare wire) to the mounting plate with the green ground screw, or connect to the source ground wire if available.
  - Carefully put the wires back into the outlet box.
- 3. Attach the fixture to the mounting bracket, then secure it with four assembly screws.
- 4. Unscrew set screws (C) from the glass holder, attach the glass shade onto the glass holder and secure them with set screws (C).
- 5. Install 4 x 60W max. medium base bulbs (not included). Check relamping label at socket area or packaging for maximum wattage allowed.