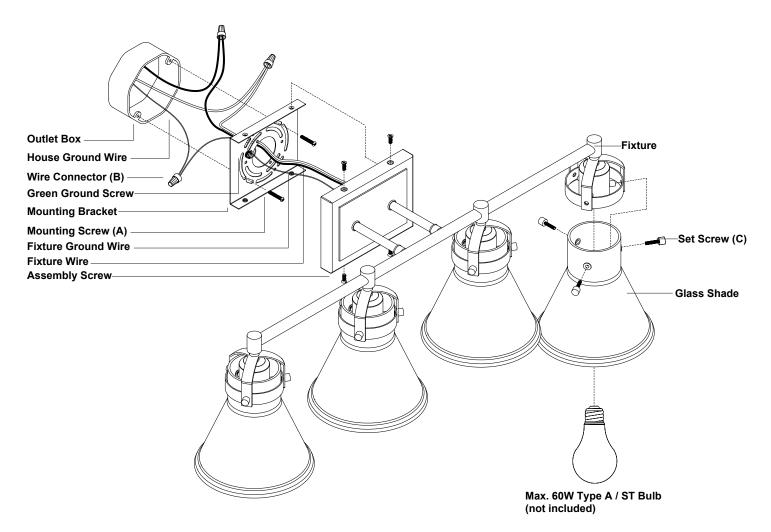

#### Turn off the power at fuse or circuit box.

- 1. Attach mounting bracket to the outlet box using two mounting screws (A).
- 2. Pull out the source wires from the outlet box. Make wire connections using wire connectors (B) as follows:
  - ---Connect the hot wire (black insulation) from the power source to the black wire from the fixture.
  - ---Connect the neutral wire (white insulation) from the power source to the white wire from the fixture.
  - ---Attach the fixture ground wire (bare wire) to the mounting plate with the green ground screw, or connect to the source ground wire if available.
  - Carefully put the wires back into the outlet box.
- 3. Attach the fixture to the mounting bracket, then secure it with four assembly screws.
- 4. Unscrew set screws (C) from the glass holder, attach the glass shade onto the glass holder and secure them with set screws (C).
- 5. Install 4 x 60W max. medium base bulbs (not included). Check relamping label at socket area or packaging for maximum wattage allowed.