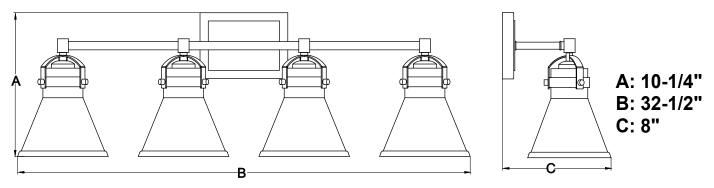

- ---Connect the neutral wire (white insulation) from the power source to the white wire from the fixture.
  - ---Attach the fixture ground wire (bare wire) to the mounting plate with the green ground screw, or connect to the source ground wire if available.
  - Carefully put the wires back into the outlet box.
- 3. Attach the fixture to the mounting bracket, then secure it with four assembly screws.
- 4. Unscrew set screws (C) from the glass holder, attach the glass shade onto the glass holder and secure them with set screws (C).
- 5. Install 4 x 60W max. medium base bulbs (not included). Check relamping label at socket area or packaging for maximum wattage allowed.

#### Turn on the power at fuse or circuit box.

The following parts are available for re-order if damaged or missing.





1 Year Warranty

Vaxcel warrants all of our products against defects in workmanship and finishes for one year following the date of shipment.

Exclusions: This warranty does not include the failure of products from extreme acts of nature; environmental conditions not suited for the products intended use; operation in temperatures outside of the range specified in the instruction manual; usage with improper power supply, power surges or dips. For coastal locations, some corrosion is considered normal for the environment.

Vaxcel reserves the right to repair, replace or issue a credit for any properly installed product, provided it is returned per RMA instruction. This warranty is limited to the cost of the product only and does not extend to transportation, installation or replacement cos