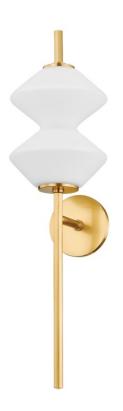

# **BARROW**

7400-AGB

Stacked, angular geometric shades, set on simple arms, are the centerpiece of this showstopping design. Large-scale and linear, Barrow is available as a wall sconce, chandelier, and linear with a unique asymmetrical quality.

### **FINISHES**

Aged Brass (AGB)

## **DIMENSIONS**

Height 31.00"

Width/Diameter 8.50"

Minimum Height 0.00"

Maximum Height 0.00"

Canopy/Backplate 5.50"

Hanging Type

Weight 5.30lb

## **GLASS/SHADES**

Material Glass

Attachment

Color White