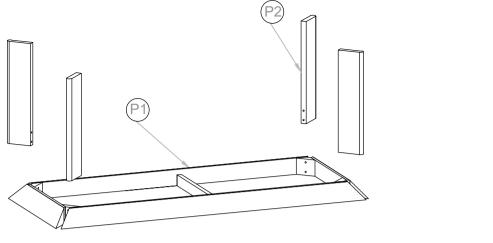

#### **PART LIST**

| NO. | DESCRIPTION | IMAGE | QTY |
|-----|-------------|-------|-----|
| P1. | Тор         |       | 1   |
| P2. | Leg         |       | 4   |