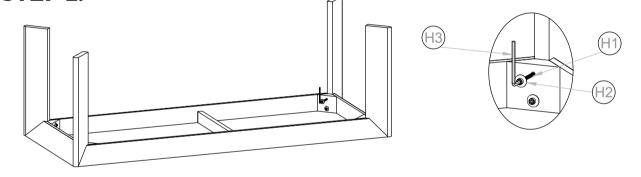

#### **HARDWARE LIST**

| NO. | DESCRIPTION         | IMAGE    | QTY |
|-----|---------------------|----------|-----|
| H1. | Allen bolt -M8-60MM | Dunnaman | 8   |
| H2. | Washer              | 0        | 8   |
| Н3. | Allen key-6MM       |          | 1   |

STEP 2.

STEP 3.