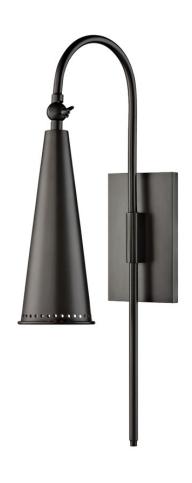

Looking to the past and future at once, Alva houses a powerful LED light source in a mid-century metal cone, perforated near its rim. A gooseneck arm extends through the cast-metal backplate's clasp into a stepped, tapering long tail.

## **DIMENSIONS**

Height 20.75"

Width/Diameter 4.25"

Minimum Height 0.00"

Maximum Height 0.00"

Canopy/Backplate 0.00"

Hanging Type

Weight 2.00lb

# **GLASS/SHADES**

Material Steel

Attachment

Color Old Bronze