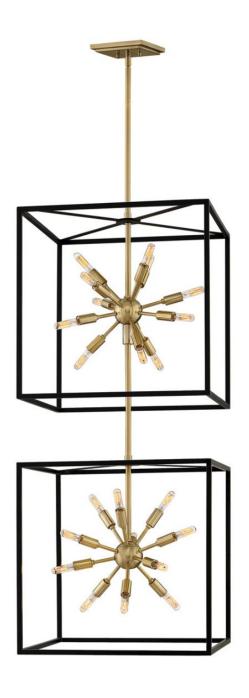

## **AROS**

LARGE OPEN FRAME TWO TIER

## 46316BLK

Some views are better than others. The striking Aros pendant showcases a provocative mid-century modern starburst cluster in a luxurious Warm Brass finish framed by an articulating, angular cage in prominent Black. For added drama, the sophisticated multi-tiered pendants dazzle with dimension to fill unique spaces or higher ceilings. Aros is part of the Lisa McDennon Collection.

FINISH: Black WIDTH: 20" HEIGHT: 51.5" DEPTH: 0

LIGHT SOURCE: Socketed

WATTAGE: 24-5w Cand. LED, 40w Equiv.

**HINKLEY** 33000 Pin Oak Parkway Avon Lake, OH 44012 **PHONE: (440) 653-5500** Toll Free: 1 (800) 446-5539 hinkley.com