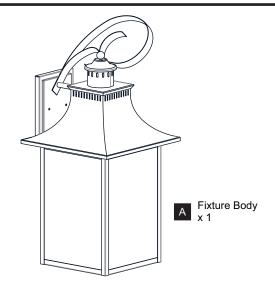

ion,\ turn\ off\ electricity\ at\ the\ circuit\ breaker\ box\ or\ the\ main\ fuse\ box.$
- RISK OF FIRE Use bulbs specified by the markings and/or labels on the fixture.

#### **CAUTION**

- For your safety, read instructions completely before beginning installation.
- If in doubt about electrical installation, consult a licensed electrician.
- Turn off electricity to fixture before replacing the bulb(s).

#### **TOOLS REQUIRED**









## **CARE AND MAINTENANCE**

Wipe clean using soft, dry cloth or static duster. Always avoid using harsh chemicals and abrasives to clean fixture as they may damage

If you need further assistance call Quoizel Customer Care at 1-800-645-3184 (9:00am - 5:00pm EST), or visit us on-line at www.quoizel.com.

## **PACKAGE CONTENTS**

## **MOUNTING HARDWARE**





### **INSTALLATION**















Your installation is now complete! Restore electricity and save this sheet for future reference.