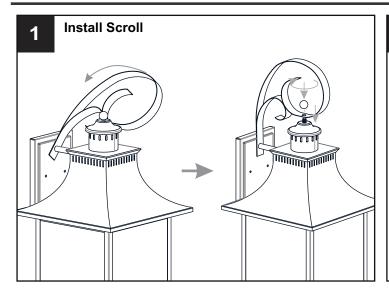

### **INSTALLATION**

Your installation is now complete! Restore electricity and save this sheet for future reference.