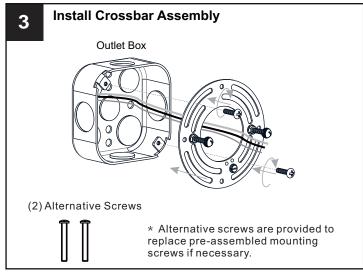

### **INSTALLATION**

Your installation is now complete! Restore electricity and save this sheet for future reference.