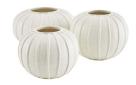

## POMPANO VASES, SET OF 3

9313

Ivory Crackle Contract Suitable As Is This cheery trio of bud vases was designed to mimic poppy seed pods. Created in ivory crackle porcelain, the set is sure to delight any window sill or surface. Finish will vary.