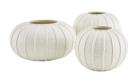

## POMPANO VASES, SET OF 3

9313

Ivory Crackle Contract Suitable As Is This cheery trio of bud vases was designed to mimic poppy seed pods. Created in ivory crackle porcelain, the set is sure to delight any window sill or surface. Finish will vary.