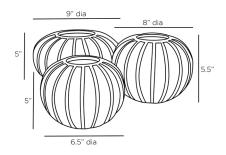

## POMPANO VASES, SET OF 3

9313

Ivory Crackle Contract Suitable As Is This cheery trio of bud vases was designed to mimic poppy seed pods. Created in ivory crackle porcelain, the set is sure to delight any window sill or surface. Finish will vary.

## <u>APPEARANCE</u>

Material Porcelain
Finish Ivory Crackle
Finish Will Vary true
Top Coat/Sealant false

DIMENSIONS

Foot Print Large Dia: 3.00 IN
Foot Print Medium Dia: 4.00 IN
Foot Print Small Dia: 2.00 IN
Opening Dia: 2.50