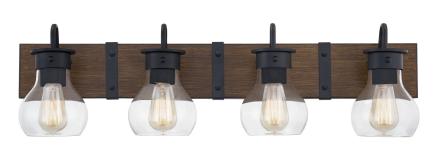

## **MAV8633EK**

Maverick Bath Light Earth Black

# **DETAILS**

Material: Steel

Glass/Shade Description: Clear Glass

# **DIMENSIONS**

Dimensions: 32.75" W x 9.25" H x 7.50" D

Backplate Dimensions: 4.50"H x 32.75"W

HCWO: 5.5"

Weight: 11.10 lbs

We reserve the right to revise the design of components of any product due to parts availability or change in our Listed Mark standards without assuming any obligation or liability to modify any products previously manufactured and without notice. This literature depicts a product DESIGN that is the SOLE and EXCLUSIVE PROPERTY of Quoizel Inc. Compliance with U.S. COPYRIGHT and PATENT requirements, notification is hereby presented in this form that this literature, or this product depicts, is NOT to be copied, altered or used in any manner without the express written consent of, or contray to the best interests of Quoizel Inc. 03/31/2013