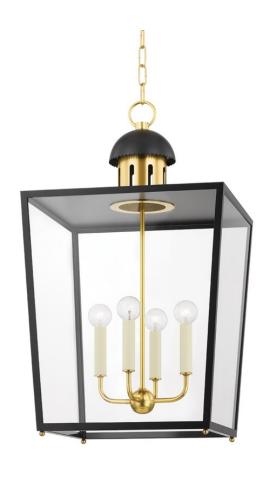

## H737704L-AGB/SBK

Old world meets new world in this luxe 4-light lantern. Aged brass and soft cream or balck are a delightful duo, complementing the regal frame. A miniature dome at the top of the frame features the most delicate scallop detail, lending a cottage vibe to the classic style. Also available in a larger size.

## **FINISHES**

Aged Brass (AGB)

Aged Brass (AGB)

Aged Brass (AGB)

Aged Brass (AGB)

#### **DIMENSIONS**

Height 28.25"

Width/Diameter 16.00"

Minimum Height 31.75"

Maximum Height 83.75"

Canopy/Backplate 5.50"

Hanging Type 54"

Weight 16.00lb

#### **GLASS/SHADES**

Material CLEAR GLASS

Attachment

Color