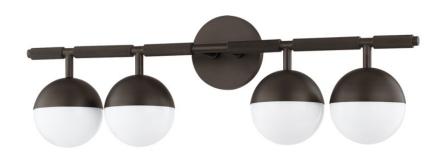

# ENSON B1608-BRZ

Taking inspiration from modern jewelry, Enson features architecturally suspended Opal Shiny Glass globes that lend a sophisticated feel to the piece. The silhouette is clean and modernist, but upon closer inspection, one notices the textural, knurled details. Available as a 3 or 4-light wall fixture, Enson is finished in warm, reflective Patina Brass or dark Bronze.

## DIMENSIONS

Height 8.25" Width/Diameter 25.50" Length " Minimum Height " Maximum Height " Canopy/Backplate 4.75" Hanging Type Weight 8.10lb

#### **GLASS/SHADES**

Material Glass Attachment Finish Opal