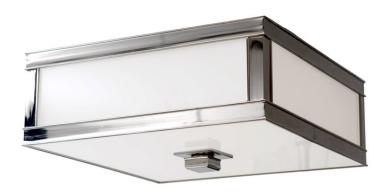

# **PRESTON**

4210-PN

By the 1920s, Art Nouveau's botanical motifs were dwarfed by the soaring heights of urban architecture. Iconic skyscrapers, like the Empire State Building and the Chrysler Building, adopted classically proportioned, linear designs. Preston embodies this clean modern aesthetic. We set opal glass in finely cast metalwork to recapture the lasting class of vintage modern design.

#### **DIMENSIONS**

Height 5.25"

Width/Diameter 10.00"

Minimum Height 0.00"

Maximum Height 0.00"

Canopy/Backplate 0.00"

Hanging Type

Weight 9.00lb