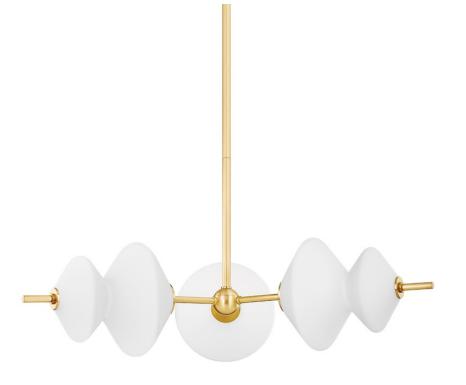

# **BARROW**

7403-AGB

Stacked, angular geometric shades, set on simple arms, are the centerpiece of this showstopping design. Large-scale and linear, Barrow is available as a wall sconce, chandelier, and linear with a unique asymmetrical quality.

## **DIMENSIONS**

Height 18.50"

Width/Diameter 60.00"

Minimum Height 23.50"

Maximum Height 77.50"

Canopy/Backplate 6.00"

Hanging Type 1-3" / 1-6" / 1-12" / 2-18"

Stems

## **GLASS/SHADES**

Material Glass

Attachment

Color Opal Etched