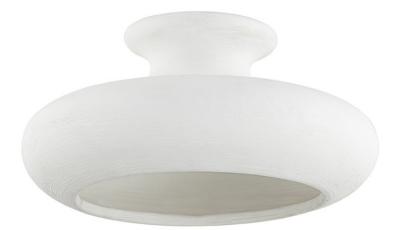

# ANNIE BKO1200-AGB/CWL

Reminiscent of a hand-thrown bowl, Annie is both modern and inviting. This soothing yet stylish white ceramic semi-flush is finely textured both inside and out, giving the fixture an earthy feel. When lit, light fills the shade with a soft, calming glow.

### DIMENSIONS

Height 8.50" Width/Diameter 16.00" Minimum Height 0.00" Maximum Height 0.00" Canopy/Backplate 7.00" Hanging Type Weight 9.90lb