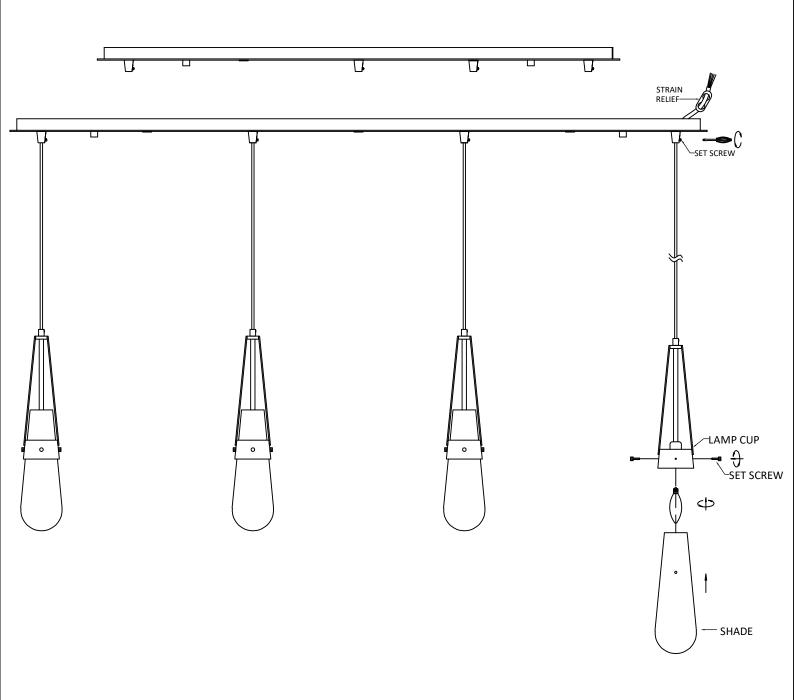

## INNOVATIONS LIGHTING CREATIVITY MEETS EVOLUTIONARY DESIGN®

ITEM: 452-1P+123/124

DESIGN COPYRIGHT - 06/07/2023

ALL RIGHTS RESERVED AND MAY

NOT BE DUPLICATED WITHOUT OUR

WRITTEN PERMISSION

123, 124 CANOPY ASSEMBLY,

PASSING THE WIRE THROUGH THE CANOPY SECURED TIGHT WITH SET SCREW, THEN PUT THE PLASTIC STRAIN RELIEF ON THE WIRE END TO HOLD THE WIRE TIGHT IN THE CANOPY. SLIDE OPTIONAL DECORATIVE CHECK RING AND SHADE ONTO THE THREADED SOCKET CUP AND SECURE USING THREADED SOCKET RING

DO NOT OVER TIGHTEN THREADED SOCKET RING TO AVOID BREAKING THE SHADE

PLEASE NOTE THAT THE SINGLE PENDANT MASS SHOULD BE NOT MORE THAN 5LB BULB, CHECK RING, SHADE ARE NOT INCLUDED WITH THE FIXTURE, NEED TO SEPARATE ORDER FROM INNOVATIONS