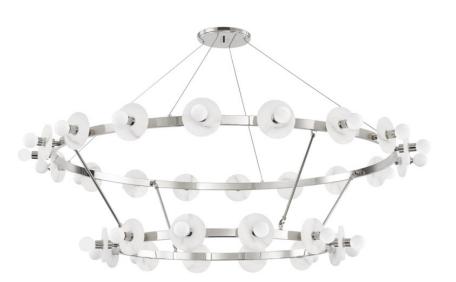

# **AUSTEN**

4262-PN

\*Due to the one-of-a-kind nature of the medium, exact colors and patterns may vary slightly from the image shown.

### **DIMENSIONS**

Height 36.50"

Width/Diameter 58.00"

Minimum Height 0.00"

Maximum Height 0.00"

Canopy/Backplate 8.00"

Hanging Type

Weight 45.10lb

## **GLASS/SHADES**

Material Alabaster

Attachment

Color