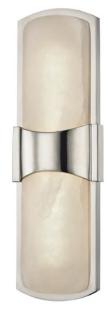

# VALENCIA 3415-PN

\*Due to the one-of-a-kind nature of the medium, exact colors and patterns may vary slightly from the image shown.

### DIMENSIONS

Height 15.00" Width/Diameter 5.25" Minimum Height 0.00" Maximum Height 0.00" Canopy/Backplate 0.00" Hanging Type Weight 7.00lb

# GLASS/SHADES

Material Alabaster Attachment Color