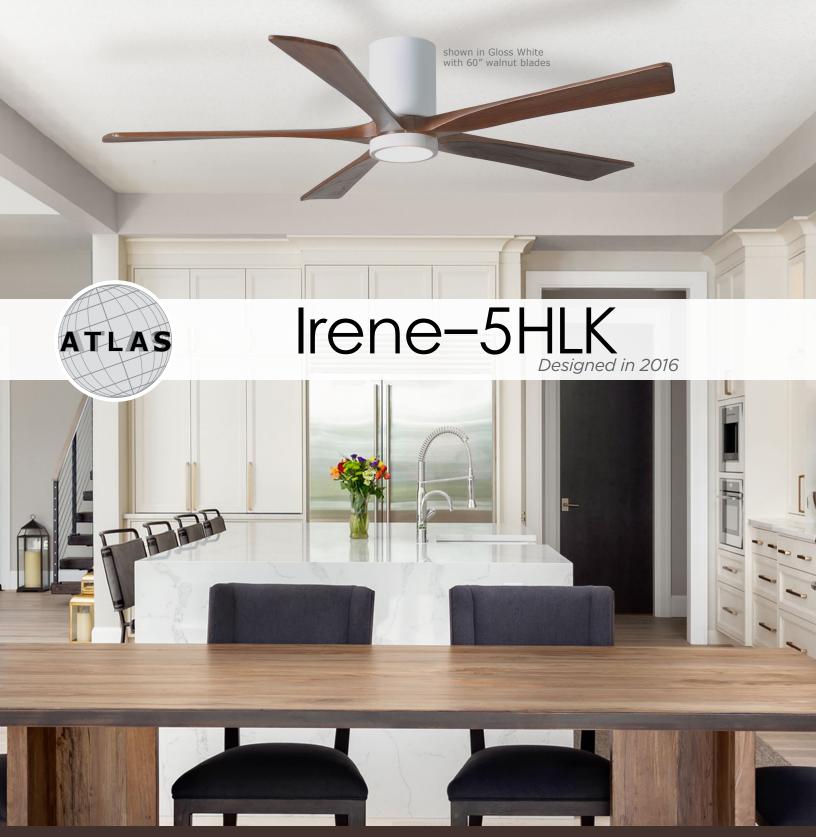

The Irene-5HLK ceiling-mount fan is rustic, yet strikingly modern with five neatly joined, solid wood matte black, matte white, walnut, or barn wood tone blades. A cylindrical motor housing complements its minimal profile. Irene-5HLK is streamline while still appearing warm and natural. Constructed of cast aluminum and heavy stamped steel, the Irene-5HLK has a limited lifetime warranty.