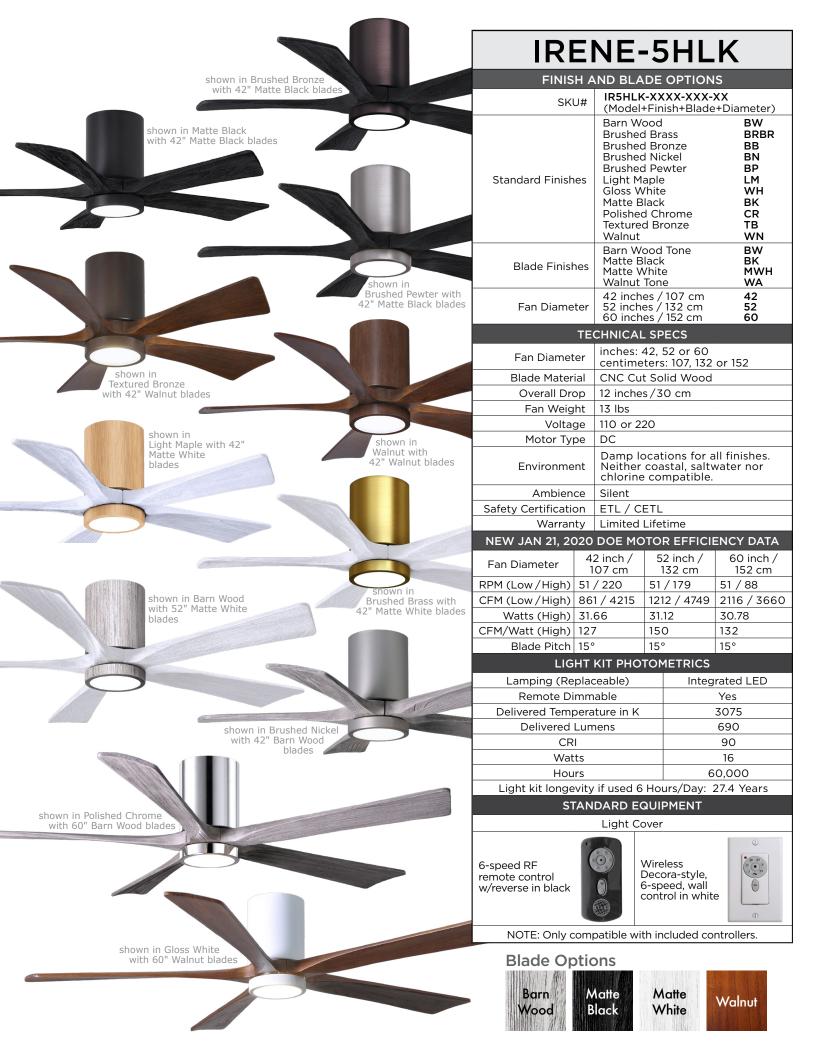

The Irene-5HLK ceiling-mount fan is rustic, yet strikingly modern with five neatly joined, solid wood matte black, matte white, walnut, or barn wood tone blades. A cylindrical motor housing complements its minimal profile. Irene-5HLK is streamline while still appearing warm and natural. Constructed of cast aluminum and heavy stamped steel, the Irene-5HLK has a limited lifetime warranty.