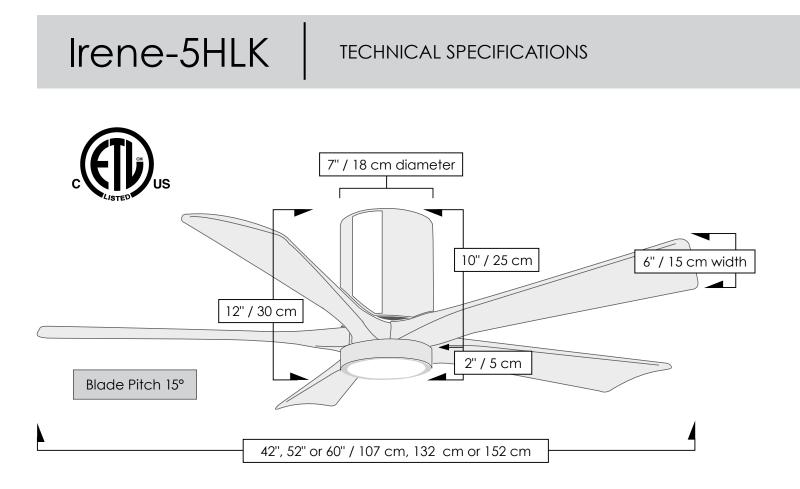

The Irene-5HLK ceiling-mount fan is rustic, yet strikingly modern with five neatly joined, solid wood matte black, matte white, walnut, or barn wood tone blades. A cylindrical motor housing complements its minimal profile. Irene-5HLK is streamline while still appearing warm and natural. Constructed of cast aluminum and heavy stamped steel, the Irene-5HLK has a limited lifetime warranty.