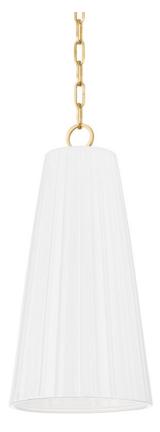

Reminiscent of a fabric shade, Treman is full of surprises. Ceramic in a Gloss White finish is fluted to elevate the traditional pleated shade. A stunning hook and loop chain adds to the glamorous look of this seemingly simple pendant.

# AGED BRASS/CERAMIC GLOSS WHITE (AGB/CGW)