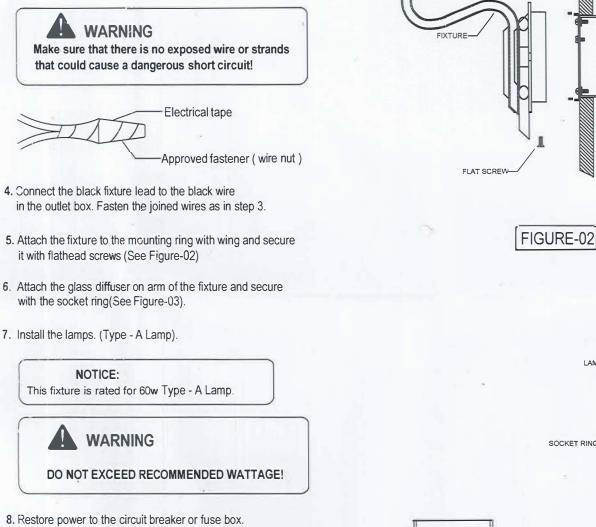

**B7492 JUNIPER BATH (GOLD FINISH) INSTALLATION INSTRUCTIONS** 

DISCONNECT POWER BEFORE RE-LAMPING OR WIRING THE FIXTURE READ ALL INSTRUCTIONS COMPLETELY BEFORE STARTING INSTALLATION.

3. Fasten the white fixture lead to the white wire in the outlet box. Fasten the wires together with an approved fastener (wire nut). Starting about 1" below the fastener, tightly wrap the connection with electrical tape so that the connections seals the end of the fastener.