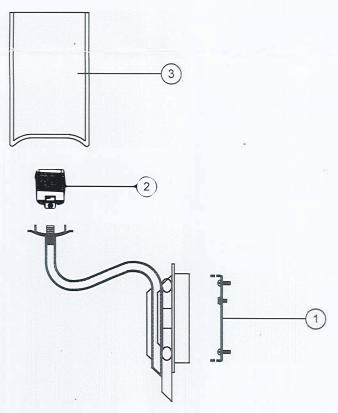

T

| ITEM ND. | PART NUMBER | DESCRIPTION       |
|----------|-------------|-------------------|
| 1        | R-PM42-HRD  | MOUNTING HARDWARE |
| 2        | R-PM42-ESK  | SOCKET            |
| 3        | R-PM42-GLS  | GLASS             |