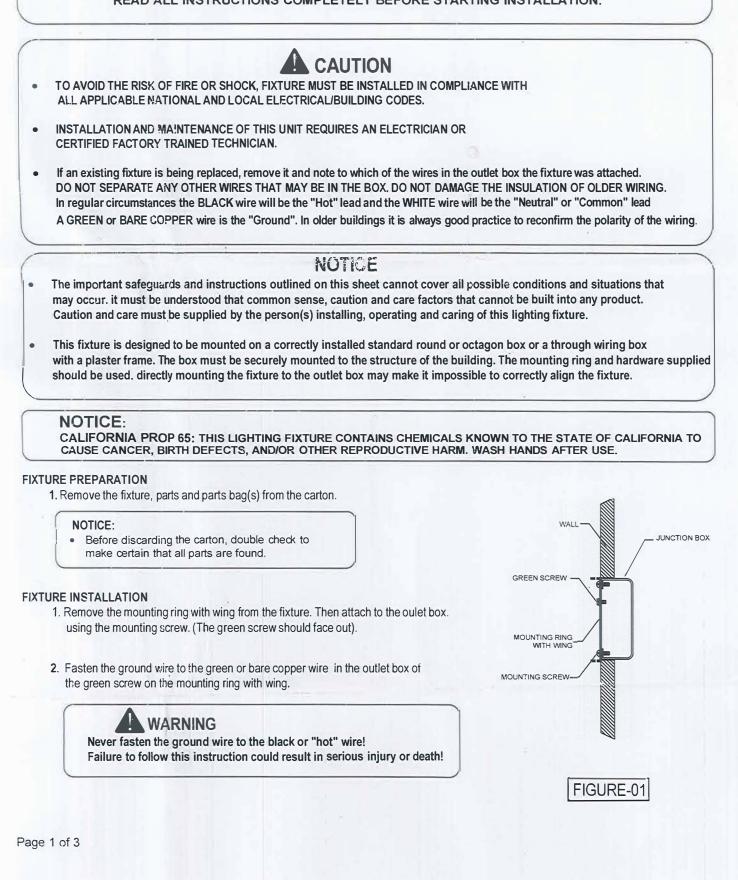

**B7492 JUNIPER BATH (GOLD FINISH) INSTALLATION INSTRUCTIONS** 

DISCONNECT POWER BEFORE RE-LAMPING OR WIRING THE FIXTURE READ ALL INSTRUCTIONS COMPLETELY BEFORE STARTING INSTALLATION.

3. Fasten the white fixture lead to the white wire in the outlet box. Fasten the wires together with an approved fastener (wire nut). Starting about 1" below the fastener, tightly wrap the connection with electrical tape so that the connections seals the end of the fastener.