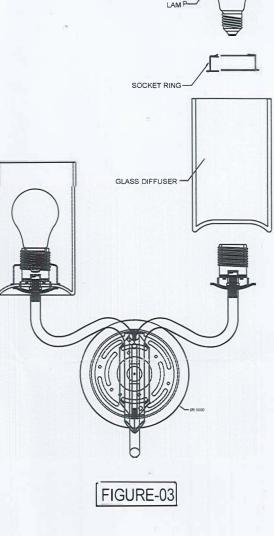

**B7492 JUNIPER BATH (GOLD FINISH) INSTALLATION INSTRUCTIONS** 

DISCONNECT POWER BEFORE RE-LAMPING OR WIRING THE FIXTURE READ ALL INSTRUCTIONS COMPLETELY BEFORE STARTING INSTALLATION.

3. Fasten the white fixture lead to the white wire in the outlet box. Fasten the wires together with an approved fastener (wire nut). Starting about 1" below the fastener, tightly wrap the connection with electrical tape so that the connections seals the end of the fastener.