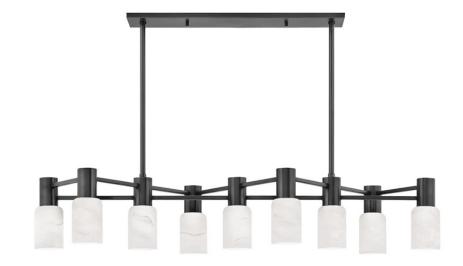

# CENTERPORT

4248-OB

\*Due to the one-of-a-kind nature of the medium, exact colors and patterns may vary slightly from the image shown.

#### DIMENSIONS

Height 11.00" Width/Diameter 19.00" Minimum Height 14.00" Maximum Height 50.00" Canopy/Backplate 0.00" Hanging Type 1-3" / 1-6" / 1-12" / 2-18" Stems

Weight 30.00lb

## **GLASS/SHADES**

Material Alabaster Attachment Color Alabaster