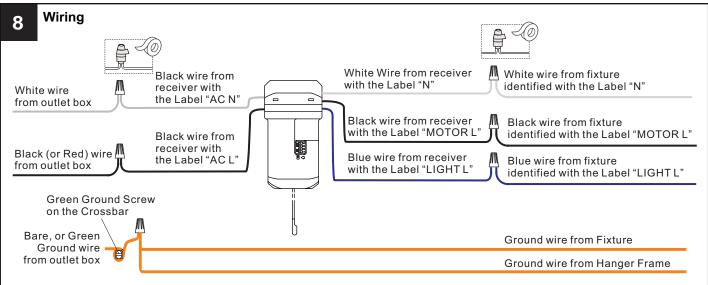

## **INSTALLATION**

Your installation is now complete! Restore electricity and save this sheet for future reference.