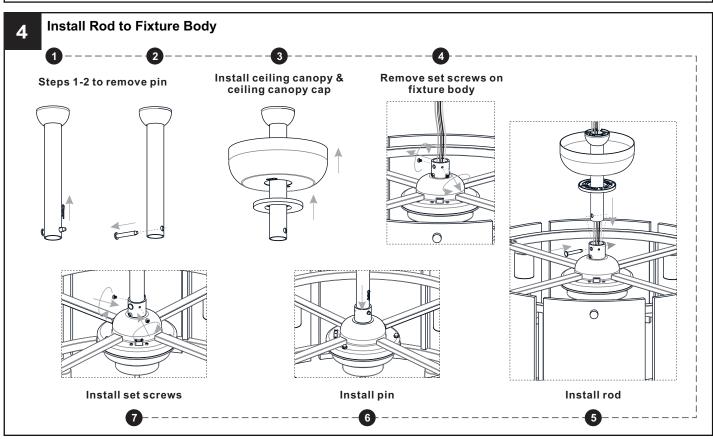

## **INSTALLATION**

Your installation is now complete! Restore electricity and save this sheet for future reference.