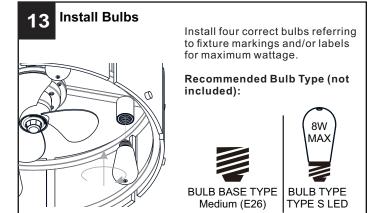

## **INSTALLATION**

Your installation is now complete! Restore electricity and save this sheet for future reference.