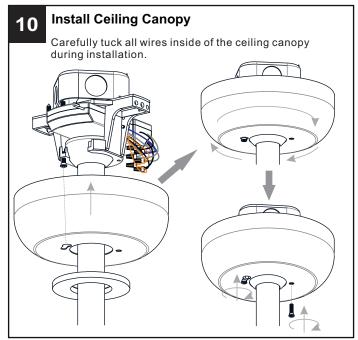

## **INSTALLATION**

Your installation is now complete! Restore electricity and save this sheet for future reference.