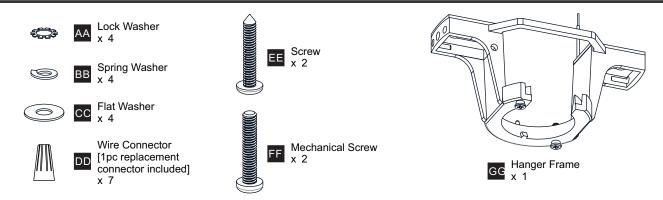

ations.
- This unit weighs 14.5 kg (31.9 lbs).

#### **CAUTION**

- · For your safety, read instructions completely before beginning installation.
- If in doubt about electrical installation, consult a licensed electrician.
- Disconnect fixture from the power source before replacing bulbs or cleaning. Make sure the bulbs are given sufficient time to cool be before removing.

#### **TOOLS REQUIRED**













## **CARE AND MAINTENANCE**

 Wipe clean using soft, dry cloth or static duster. Always avoid using harsh chemicals and abrasives to clean fixture as they may damage the finish.

If you need further assistance call Quoizel Customer Care at 1-800-645-3184 (9:00am - 5:00pm EST), or visit us on-line at www.quoizel.com.

### **PACKAGE CONTENTS**



# **PACKAGE CONTENTS (PARTS BAG 1)**



# PACKAGE CONTENTS (PARTS BAG 2)



## **INSTALLATION**

































Your installation is now complete! Restore electricity and save this sheet for future reference.