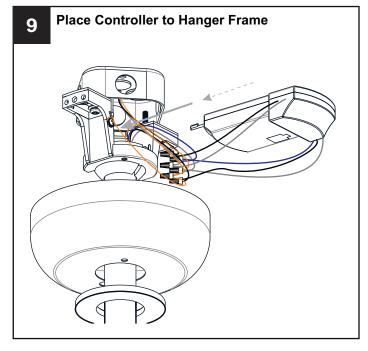

## **INSTALLATION**

Your installation is now complete! Restore electricity and save this sheet for future reference.