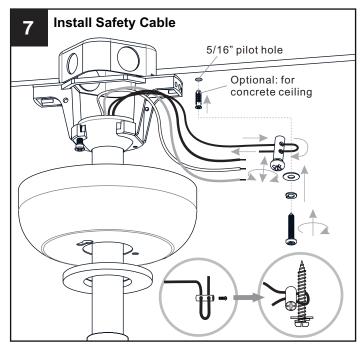

## **INSTALLATION**

Your installation is now complete! Restore electricity and save this sheet for future reference.