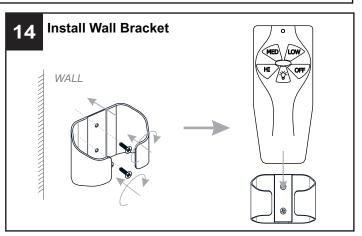

## **INSTALLATION**

Your installation is now complete! Restore electricity and save this sheet for future reference.