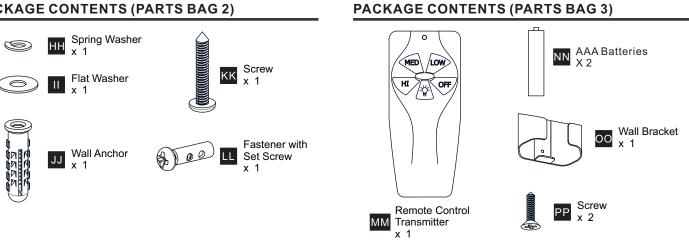

31.9 lbs).

#### **CAUTION**

- · For your safety, read instructions completely before beginning installation.
- If in doubt about electrical installation, consult a licensed electrician.
- Disconnect fixture from the power source before replacing bulbs or cleaning. Make sure the bulbs are given sufficient time to cool be before removing.

#### **TOOLS REQUIRED**













## **CARE AND MAINTENANCE**

 Wipe clean using soft, dry cloth or static duster. Always avoid using harsh chemicals and abrasives to clean fixture as they may damage the finish.

If you need further assistance call Quoizel Customer Care at 1-800-645-3184 (9:00am - 5:00pm EST), or visit us on-line at www.quoizel.com.

### **PACKAGE CONTENTS**



# **PACKAGE CONTENTS (PARTS BAG 1)**



# PACKAGE CONTENTS (PARTS BAG 2)



## **INSTALLATION**

































Your installation is now complete! Restore electricity and save this sheet for future reference.