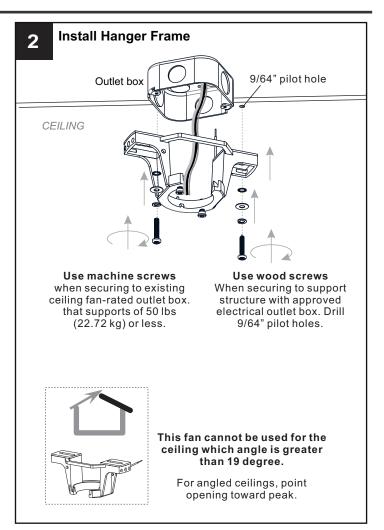

#### WARNING

- · RISK OF ELECTRIC SHOCK Before beginning installation, turn off electricity at the circuit breaker box or the main fuse box.
- · RISK OF FIRE Use bulbs specified by the markings and/or labels on the fixture.
- RISK OF PERSONAL INJURY DO NOT bend the blades when installing the fan, or cleaning the fan. Do not insert foreign objects in between rotating fan blades.
- RISK OF FIRE, ELECTRIC SHOCK, OR PERSONAL INJURY mount to outlet box marked (acceptable for fan support of 22.7kg(50lbs) or less)
  and use mounting screws provided with the outlet box.
- All set screws must be checked, and re-tightened where necessary, before installation.
- After making the wire connections, the wires should be spread apart with the grounded conductor and the equipment-grounding conductor on one side of the outlet box and the ungrounded conductor on the other side of the outlet box.
- · Suitable for use with solid-state speed controls.
- · use only with light kits marked suitable for use in damp locations.
- This unit weighs 14.5 kg (31.9 lbs).

## **INSTALLATION**

Your installation is now complete! Restore electricity and save this sheet for future reference.