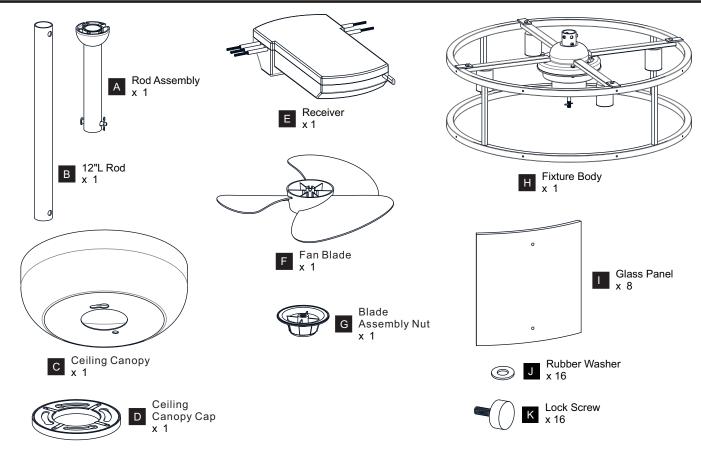

kits marked suitable for use in damp locations.
- This unit weighs 14.5 kg (31.9 lbs).

#### **CAUTION**

- · For your safety, read instructions completely before beginning installation.
- If in doubt about electrical installation, consult a licensed electrician.
- Disconnect fixture from the power source before replacing bulbs or cleaning. Make sure the bulbs are given sufficient time to cool be before removing.

#### **TOOLS REQUIRED**













## **CARE AND MAINTENANCE**

 Wipe clean using soft, dry cloth or static duster. Always avoid using harsh chemicals and abrasives to clean fixture as they may damage the finish.

If you need further assistance call Quoizel Customer Care at 1-800-645-3184 (9:00am - 5:00pm EST), or visit us on-line at www.quoizel.com.

### **PACKAGE CONTENTS**



# **PACKAGE CONTENTS (PARTS BAG 1)**



# PACKAGE CONTENTS (PARTS BAG 2)



## **INSTALLATION**

































Your installation is now complete! Restore electricity and save this sheet for future reference.