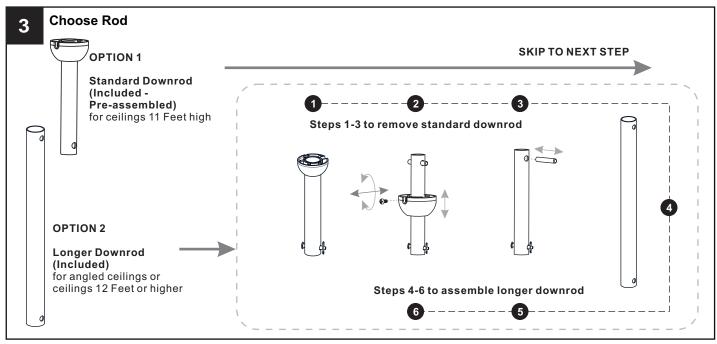

## **INSTALLATION**

Your installation is now complete! Restore electricity and save this sheet for future reference.