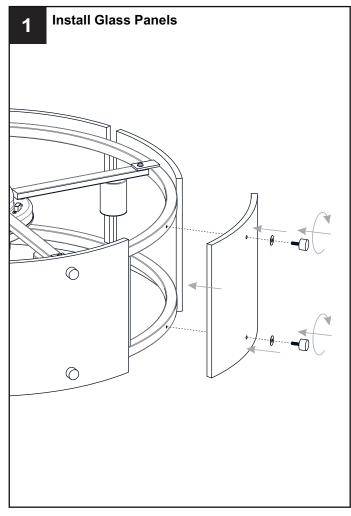

## **INSTALLATION**

Your installation is now complete! Restore electricity and save this sheet for future reference.