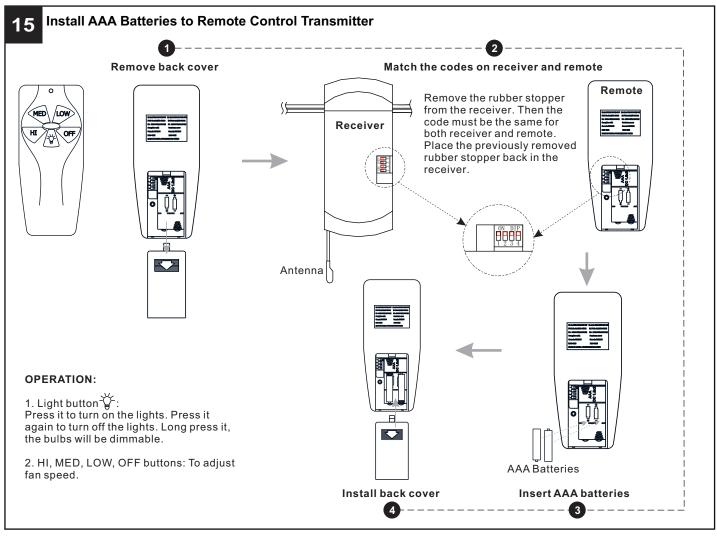

## **INSTALLATION**

Your installation is now complete! Restore electricity and save this sheet for future reference.