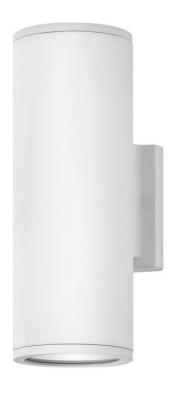

## **SILO**

SMALL UP/DOWN WALL MOUNT LANTERN

## 13594SW-LL

The perfect addition to Modern Coastal, Silo's compact design blends simple and long-lasting practicality. Built to stand up to harsh climates and available in three rust and corrosion-resistant finishes, Silo is available in a downlight-only option to meet dark sky compliance, an up and downlight for additional wall washing, and a small flush mount.

FINISH: Satin White GLASS: Etched WIDTH: 4.5" HEIGHT: 12"

**DEPTH**: 0

LIGHT SOURCE: Socketed

HINKLEY 33000 Pin Oak Parkway Avon Lake, OH 44012 **PHONE: (440) 653-5500** Toll Free: 1 (800) 446-5539 hinkley.com