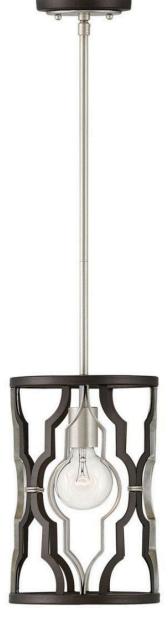

## 3067GG

The Portico pendant highlights the medallion, a classic design element, by fusing this antique pattern with on-trend mixed metal finishes in Glacial and Metallic Matte Bronze to reveal a modern symmetry. Delicate crystal candle cups, an elegantly tapered center column and two-tone canopy ensure refined details emanate throughout Portico's sophisticated design.

## HINKLEY

FINISH: Glacial WIDTH: 8" HEIGHT: 12" DEPTH: 0 LIGHT SOURCE: LED Lamp WATTAGE: 1-12w Med. LED, 100w Equiv.

HINKLEY 33000 Pin Oak Parkway Avon Lake, OH 44012 PHONE: (440) 653-5500 Toll Free: 1 (800) 446-5539 hinkley.com