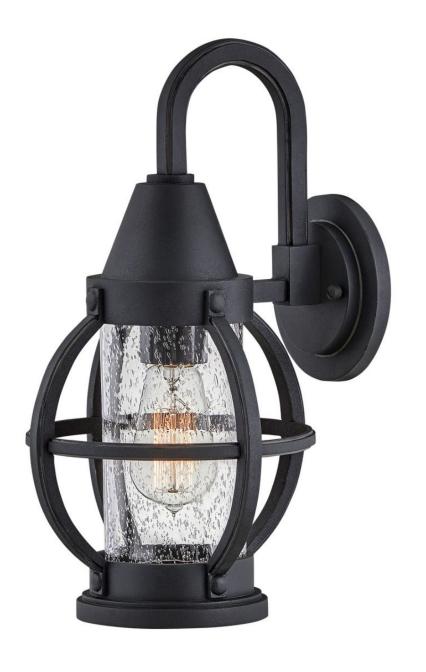

## **CHATHAM**

MEDIUM WALL MOUNT LANTERN

## 21004MB

Inspired by the traditional onion-style lantern, Chatham boasts a flair of nautical charm. Featuring a refined top scroll arm for a more casual and transitional style, it encompasses a gleaming, nautical seedy glass. Chatham is designed to withstand even the harshest elements. It is available in a Museum Black finish that is resistant to rust and corrosion with a 5-year warranty.

FINISH: Museum Black
GLASS: Clear Seedy

WIDTH: 8.3" HEIGHT: 15" DEPTH: 0

**LIGHT SOURCE**: Socketed

WATTAGE: 1-10w Med. LED, 60w Equiv.

**HINKLEY** 33000 Pin Oak Parkway Avon Lake, OH 44012 **PHONE: (440) 653-5500** Toll Free: 1 (800) 446-5539 hinkley.com