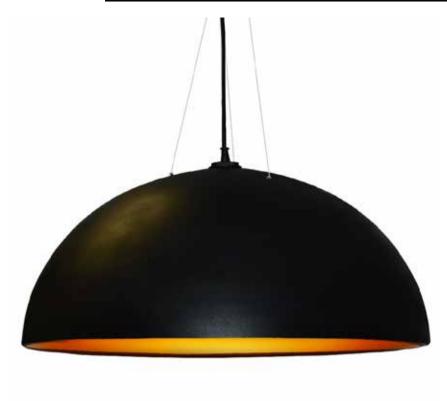

## 114-313P-BK-GLD - 3 Bulb Pendant, Black & Gold Finish

## 3 Bulb Pendant, Black & Gold Finish

| Height<br>Width/Length<br>Depth<br>Weight                                | 16<br>31<br>31<br>7  | No. of Bulbs<br>LED Compatible<br>Total Wattage | 3<br>LED Compatible<br>180                 |
|--------------------------------------------------------------------------|----------------------|-------------------------------------------------|--------------------------------------------|
| Body Material                                                            | Metal                | Second Material                                 | Metal                                      |
| Finish/Color                                                             | Black                | Second Finish/Color                             | Gold                                       |
| Type of Finish                                                           | Painted              | Second Type of Finish                           | Painted                                    |
| Bulb 1 Amount<br>Bulb 1 Base Type<br>Bulb 1 Max Watt.<br>Bulb 1 Included | 3<br>E26<br>60<br>No | Rated For<br>Voltage<br>Approval                | Damp Location<br>120V<br>cUL or equivalent |
| Bulb 1 Lumens                                                            | 110                  | Warranty                                        | 1 Year                                     |
| Bulb 1 CRI                                                               |                      | Instal Position                                 | Ceiling                                    |