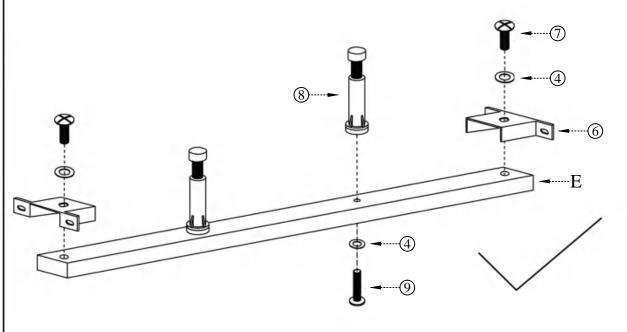

# **ASSEMBLY INSTRUCTIONS.**

LUZON KING BED TALL HEADBOARD LIGHT GREY

RN-1149-40



THANK YOU FOR YOUR PURCHASE!

#### PARTS AND HARDWARE.



#### NOTES.

Thank you for purchasing this quality product! Be sure to check all packing material careful for small part that may have come loose inside the carton during shipping.

**CAUTION:** The item is heavy, assembly should be performed by two people.

STEP 1.



STEP 2.



#### PARTS AND HARDWARE.



## NOTES.

Thank you for purchasing this quality product! Be sure to check all packing material careful for small part that may have come loose inside the carton during shipping.

**CAUTION:** The item is heavy, assembly should be performed by two people.

## STEP 3.





## PARTS AND HARDWARE.

| Washers       | Bolts(m8*25) |
|---------------|--------------|
| ④ X 4         | ⑦ X 4        |
| (A)           |              |
| Screws(m8*32) | Slats        |
|               |              |



## NOTES.

Thank you for purchasing this quality product! Be sure to check all packing material careful for small part that may have come loose inside the carton during shipping.

**CAUTION:** The item is heavy, assembly should be performed by two people.