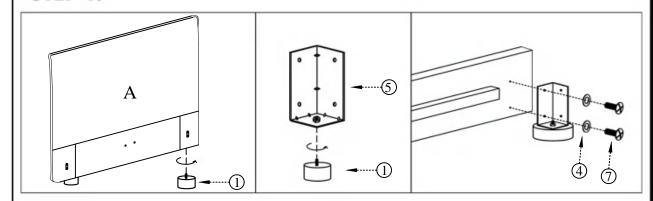

# **ASSEMBLY INSTRUCTIONS.**

LUZON KING BED TALL HEADBOARD LIGHT GREY

RN-1149-40



THANK YOU FOR YOUR PURCHASE!

#### PARTS AND HARDWARE.



#### NOTES.

Thank you for purchasing this quality product! Be sure to check all packing material careful for small part that may have come loose inside the carton during shipping.

**CAUTION:** The item is heavy, assembly should be performed by two people.

STEP 1.



STEP 2.



#### PARTS AND HARDWARE.



## NOTES.

Thank you for purchasing this quality product! Be sure to check all packing material careful for small part that may have come loose inside the carton during shipping.

**CAUTION:** The item is heavy, assembly should be performed by two people.

## STEP 3.





## PARTS AND HARDWARE.

| Washers       | Bolts(m8*25) |
|---------------|--------------|
| ④ X 4         | ⑦ X 4        |
| (A)           |              |
| Screws(m8*32) | Slats        |
|               |              |



## NOTES.

Thank you for purchasing this quality product! Be sure to check all packing material careful for small part that may have come loose inside the carton during shipping.

**CAUTION:** The item is heavy, assembly should be performed by two people.