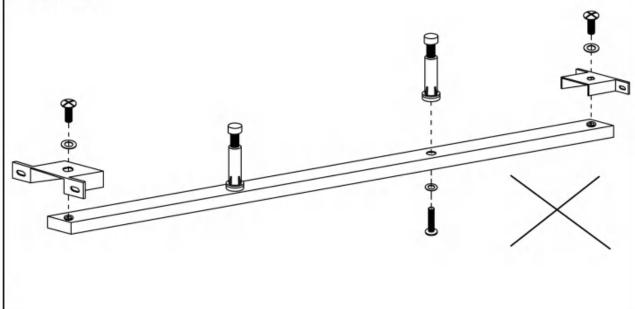

# **ASSEMBLY INSTRUCTIONS.**

LUZON KING BED TALL HEADBOARD LIGHT GREY

RN-1149-40



THANK YOU FOR YOUR PURCHASE!

#### PARTS AND HARDWARE.



#### NOTES.

Thank you for purchasing this quality product! Be sure to check all packing material careful for small part that may have come loose inside the carton during shipping.

**CAUTION:** The item is heavy, assembly should be performed by two people.

STEP 1.



STEP 2.



#### PARTS AND HARDWARE.



## NOTES.

Thank you for purchasing this quality product! Be sure to check all packing material careful for small part that may have come loose inside the carton during shipping.

**CAUTION:** The item is heavy, assembly should be performed by two people.

## STEP 3.





## PARTS AND HARDWARE.

| Washers       | Bolts(m8*25) |
|---------------|--------------|
| ④ X 4         | ⑦ X 4        |
| (A)           |              |
| Screws(m8*32) | Slats        |
|               |              |



## NOTES.

Thank you for purchasing this quality product! Be sure to check all packing material careful for small part that may have come loose inside the carton during shipping.

**CAUTION:** The item is heavy, assembly should be performed by two people.