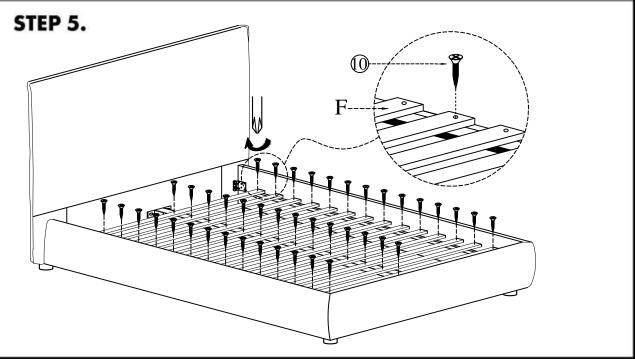

1.



STEP 2.



#### PARTS AND HARDWARE.



## NOTES.

Thank you for purchasing this quality product! Be sure to check all packing material careful for small part that may have come loose inside the carton during shipping.

**CAUTION:** The item is heavy, assembly should be performed by two people.

## STEP 3.





## PARTS AND HARDWARE.

| Washers       | Bolts(m8*25) |
|---------------|--------------|
| ④ X 4         | ⑦ X 4        |
| (A)           |              |
| Screws(m8*32) | Slats        |
|               |              |



## NOTES.

Thank you for purchasing this quality product! Be sure to check all packing material careful for small part that may have come loose inside the carton during shipping.

**CAUTION:** The item is heavy, assembly should be performed by two people.