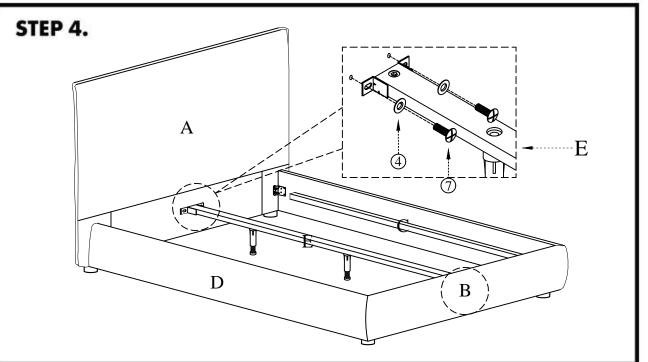

NOTES.

Thank you for purchasing this quality product! Be sure to check all packing material careful for small part that may have come loose inside the carton during shipping.

**CAUTION:** The item is heavy, assembly should be performed by two people.

STEP 1.



STEP 2.



#### PARTS AND HARDWARE.



## NOTES.

Thank you for purchasing this quality product! Be sure to check all packing material careful for small part that may have come loose inside the carton during shipping.

**CAUTION:** The item is heavy, assembly should be performed by two people.

## STEP 3.





## PARTS AND HARDWARE.

| Washers       | Bolts(m8*25) |
|---------------|--------------|
| ④ X 4         | ⑦ X 4        |
| (A)           |              |
| Screws(m8*32) | Slats        |
|               |              |



## NOTES.

Thank you for purchasing this quality product! Be sure to check all packing material careful for small part that may have come loose inside the carton during shipping.

**CAUTION:** The item is heavy, assembly should be performed by two people.