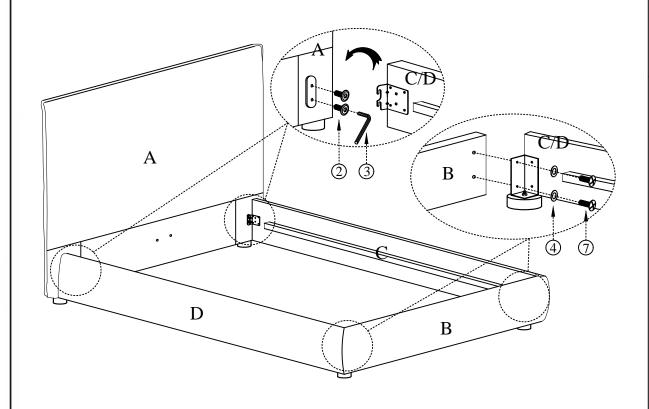

# **ASSEMBLY INSTRUCTIONS.**

LUZON KING BED TALL HEADBOARD LIGHT GREY

RN-1149-40



THANK YOU FOR YOUR PURCHASE!

#### PARTS AND HARDWARE.



#### NOTES.

Thank you for purchasing this quality product! Be sure to check all packing material careful for small part that may have come loose inside the carton during shipping.

**CAUTION:** The item is heavy, assembly should be performed by two people.

STEP 1.



STEP 2.



#### PARTS AND HARDWARE.



## NOTES.

Thank you for purchasing this quality product! Be sure to check all packing material careful for small part that may have come loose inside the carton during shipping.

**CAUTION:** The item is heavy, assembly should be performed by two people.

## STEP 3.





## PARTS AND HARDWARE.

| Washers       | Bolts(m8*25) |
|---------------|--------------|
| ④ X 4         | ⑦ X 4        |
| (A)           |              |
| Screws(m8*32) | Slats        |
|               |              |



## NOTES.

Thank you for purchasing this quality product! Be sure to check all packing material careful for small part that may have come loose inside the carton during shipping.

**CAUTION:** The item is heavy, assembly should be performed by two people.