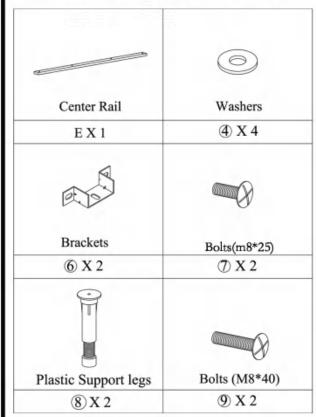

# **ASSEMBLY INSTRUCTIONS.**

LUZON KING BED TALL HEADBOARD LIGHT GREY

RN-1149-40



THANK YOU FOR YOUR PURCHASE!

#### PARTS AND HARDWARE.



#### NOTES.

Thank you for purchasing this quality product! Be sure to check all packing material careful for small part that may have come loose inside the carton during shipping.

**CAUTION:** The item is heavy, assembly should be performed by two people.

STEP 1.



STEP 2.



#### PARTS AND HARDWARE.



## NOTES.

Thank you for purchasing this quality product! Be sure to check all packing material careful for small part that may have come loose inside the carton during shipping.

**CAUTION:** The item is heavy, assembly should be performed by two people.

## STEP 3.





## PARTS AND HARDWARE.

| Washers       | Bolts(m8*25) |
|---------------|--------------|
| ④ X 4         | ⑦ X 4        |
| (A)           |              |
| Screws(m8*32) | Slats        |
|               |              |



## NOTES.

Thank you for purchasing this quality product! Be sure to check all packing material careful for small part that may have come loose inside the carton during shipping.

**CAUTION:** The item is heavy, assembly should be performed by two people.