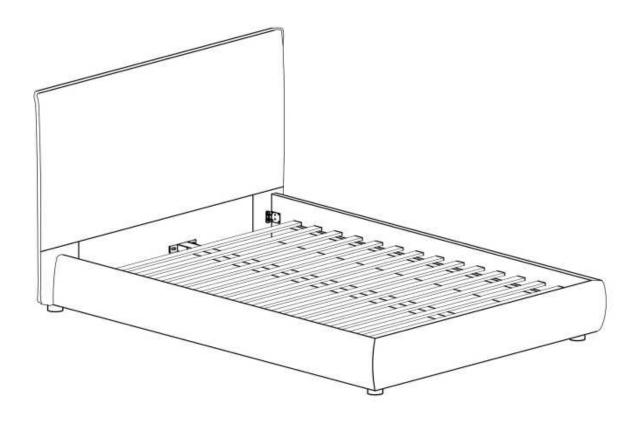

# **ASSEMBLY INSTRUCTIONS.**

LUZON KING BED TALL HEADBOARD LIGHT GREY

RN-1149-40

THANK YOU FOR YOUR PURCHASE!