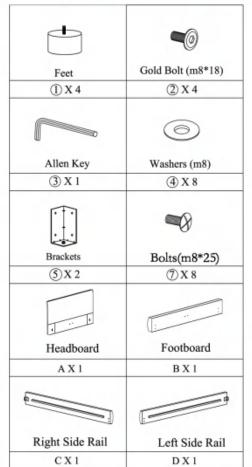

#### PARTS AND HARDWARE.

## PARTS AND HARDWARE.

| Washers       | Bolts(m8*25) |
|---------------|--------------|
| ④ X 4         | ⑦ X 4        |
| (A)           |              |
| Screws(m8*32) | Slats        |
|               |              |