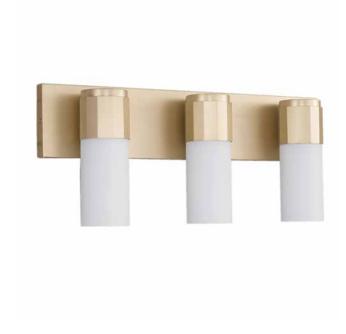

# SUTTON 3 LIGHT VANITY

Soft Gold

UPC: 841740166553

Available Finishes: Soft Gold (SF)

| JOB/LOCATION: |
|---------------|
| QUANTITY:     |
| NOTES:        |
|               |
|               |

#### **DIMENSIONS**

Dimensions: 24"W x 9.75"H x 4.50"E

Product Weight: 7.75 lbs.

Max. Handing Height: 9.75"

Min. Hanging Height: 9.75"

Backplate: 24"W x 5"H x 0.75"E

Junction: Ctr/Top: 2.50"; Ctr/Btm: 7.25"

### **GLASS DESCRIPTION**

Soft White Glass

Glass Dimensions: 3"W X 6.5"H