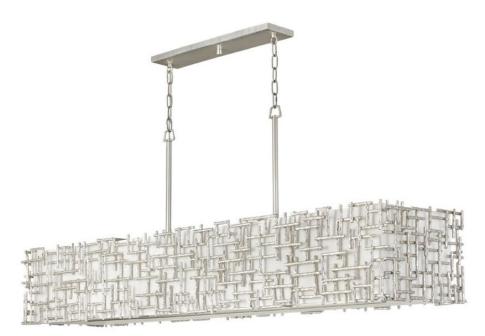

## FR33109SLF

Farrah's contemporary design is bold and sculptural, while achieving an optical airiness. The hand-hammered crosshatch bars gleam in a hand-applied Silver Leaf or Burnished Gold finish with artisanal detailing that carries through to the canopy detail. Set against a White Linen shade, Farrah creates a look of deconstructed; modern elegance.

## HINKLEY

FINISH: Silver Leaf SHADE: White Linen WIDTH: 60" HEIGHT: 23.8" LIGHT SOURCE: Socketed WATTAGE: 10-5w Cand. LED, 60w Equiv.

HINKLEY 33000 Pin Oak Parkway Avon Lake, OH 44012 PHONE: (440) 653-5500 Toll Free: 1 (800) 446-5539 hinkley.com