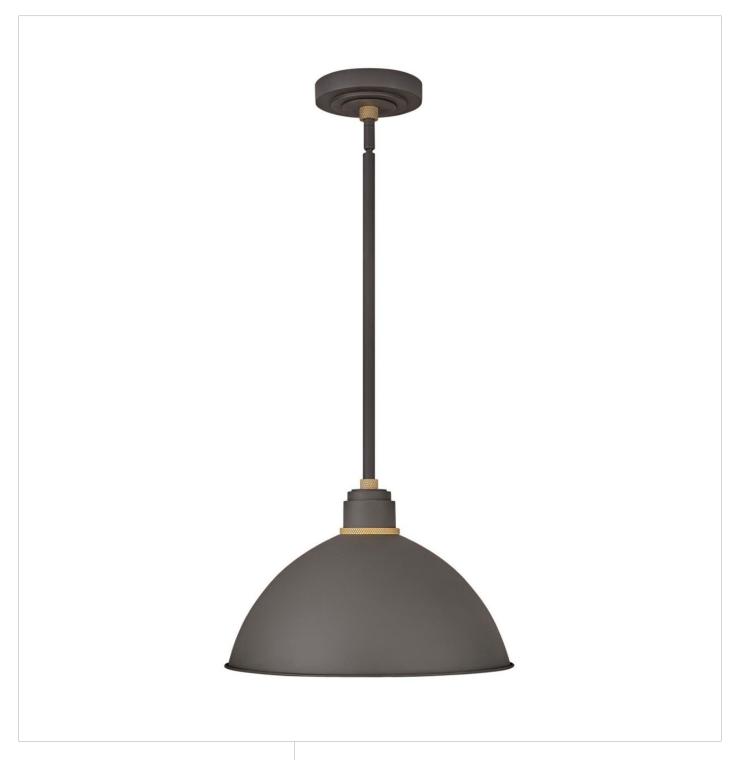

## **FOUNDRY DOME**

PENDANT BARN LIGHT

## 10685MR

Decidedly industrious, Foundry is reinventing purposeful lighting. Focused and direct, the sturdy aluminum shade features knurled brass details to offset the Gloss White, Museum Bronze or Textured Black finish while casting a uniform light. The simple, understated form plants a vintage aesthetic for both inside and outside spaces while offering mix and match options that customize the look.

FINISH: Museum Bronze

WIDTH: 16" HEIGHT: 10.5" DEPTH: 0

LIGHT SOURCE: Socketed

WATTAGE: 1-14w Med. LED, 100w Equiv.

**HINKLEY** 33000 Pin Oak Parkway Avon Lake, OH 44012 **PHONE: (440) 653-5500** Toll Free: 1 (800) 446-5539 hinkley.com