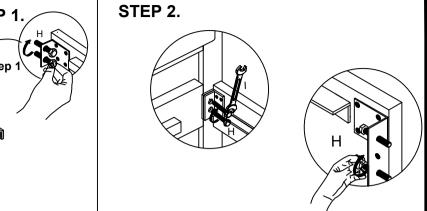

| H. | Hexa Bolt<br>8x25mm  |            | 8 |
|----|----------------------|------------|---|
| I. | Spanner<br>16-17     | 2          | 1 |
| J. | Spanner<br>12-13     | 2          | 1 |
| K. | Allen Bolt<br>8x16mm |            | 4 |
| L. | Nut Bolt<br>6x75mm   | <b>—</b> @ | 2 |
| M. | Washer<br>8x25mm     | 0          | 4 |
| N. | Allen Key 5mm        |            | 1 |