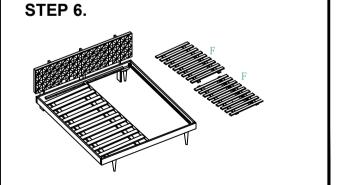

1   |
| C.  | MIDDLE RAIL |       | 1   |
| D.  | SIDE RAIL   |       | 2   |
| E.  | MIDDLE LEG  |       | 2   |
| F.  | MATT. SLATE |       | 4   |



| H. | Hexa Bolt<br>8x25mm  |            | 8 |
|----|----------------------|------------|---|
| I. | Spanner<br>16-17     | 2          | 1 |
| J. | Spanner<br>12-13     | 2          | 1 |
| K. | Allen Bolt<br>8x16mm |            | 4 |
| L. | Nut Bolt<br>6x75mm   | <b>—</b> @ | 2 |
| M. | Washer<br>8x25mm     | 0          | 4 |
| N. | Allen Key 5mm        |            | 1 |

## NOTES.

Thank you for purchasing this quality product! Be sure to check all packing material carefully for small part that May have come loose inside the carton during shipping.

**CAUTION:** The Item is heavy, assembly should be performed by two people.