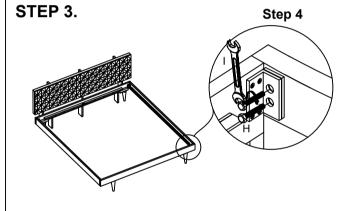

| H. | Hexa Bolt<br>8x25mm  |            | 8 |
|----|----------------------|------------|---|
| I. | Spanner<br>16-17     | 2          | 1 |
| J. | Spanner<br>12-13     | 2          | 1 |
| K. | Allen Bolt<br>8x16mm |            | 4 |
| L. | Nut Bolt<br>6x75mm   | <b>—</b> @ | 2 |
| M. | Washer<br>8x25mm     | 0          | 4 |
| N. | Allen Key 5mm        |            | 1 |