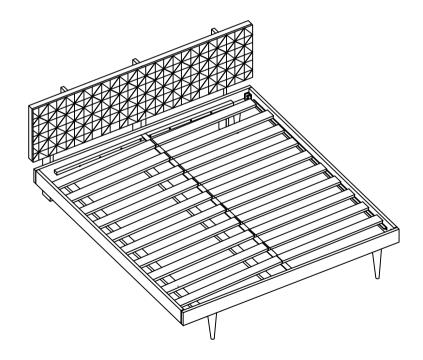

## **PART LIST**

| NO. | DESCRIPTION | IMAGE | Qty |
|-----|-------------|-------|-----|
| Α.  | BED HEAD    |       | 1   |
| В.  | FOOT RAIL   |       | 1   |
| C.  | MIDDLE RAIL |       | 1   |
| D.  | SIDE RAIL   |       | 2   |
| E.  | MIDDLE LEG  |       | 2   |
| F.  | MATT. SLATE |       | 4   |