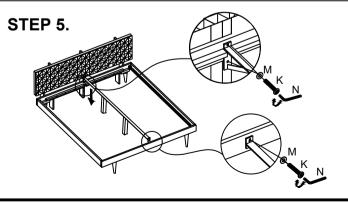

| 1   |
| C.  | MIDDLE RAIL |       | 1   |
| D.  | SIDE RAIL   |       | 2   |
| E.  | MIDDLE LEG  |       | 2   |
| F.  | MATT. SLATE |       | 4   |



| H. | Hexa Bolt<br>8x25mm  |            | 8 |
|----|----------------------|------------|---|
| I. | Spanner<br>16-17     | 2          | 1 |
| J. | Spanner<br>12-13     | 2          | 1 |
| K. | Allen Bolt<br>8x16mm |            | 4 |
| L. | Nut Bolt<br>6x75mm   | <b>—</b> @ | 2 |
| M. | Washer<br>8x25mm     | 0          | 4 |
| N. | Allen Key 5mm        |            | 1 |

## NOTES.

Thank you for purchasing this quality product! Be sure to check all packing material carefully for small part that May have come loose inside the carton during shipping.

**CAUTION:** The Item is heavy, assembly should be performed by two people.