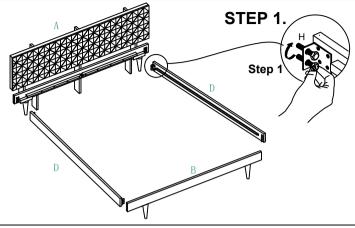

| H. | Hexa Bolt<br>8x25mm  |            | 8 |
|----|----------------------|------------|---|
| I. | Spanner<br>16-17     | 2          | 1 |
| J. | Spanner<br>12-13     | 2          | 1 |
| K. | Allen Bolt<br>8x16mm |            | 4 |
| L. | Nut Bolt<br>6x75mm   | <b>—</b> @ | 2 |
| M. | Washer<br>8x25mm     | 0          | 4 |
| N. | Allen Key 5mm        |            | 1 |