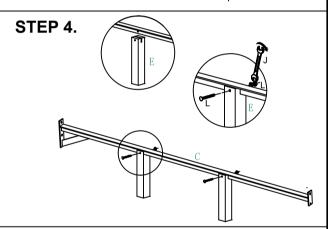

| 1   |
| C.  | MIDDLE RAIL |       | 1   |
| D.  | SIDE RAIL   |       | 2   |
| E.  | MIDDLE LEG  |       | 2   |
| F.  | MATT. SLATE |       | 4   |



| H. | Hexa Bolt<br>8x25mm  |            | 8 |
|----|----------------------|------------|---|
| I. | Spanner<br>16-17     | 2          | 1 |
| J. | Spanner<br>12-13     | 2          | 1 |
| K. | Allen Bolt<br>8x16mm |            | 4 |
| L. | Nut Bolt<br>6x75mm   | <b>—</b> @ | 2 |
| M. | Washer<br>8x25mm     | 0          | 4 |
| N. | Allen Key 5mm        |            | 1 |

## NOTES.

Thank you for purchasing this quality product! Be sure to check all packing material carefully for small part that May have come loose inside the carton during shipping.

**CAUTION:** The Item is heavy, assembly should be performed by two people.