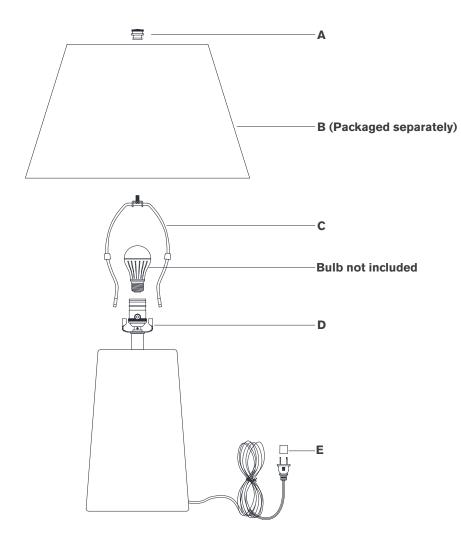

#### Scissors

- 1. Carefully remove all parts from the box. Place on a clean, soft surface.
- 2. Install harp **(C)** by squeezing together and inserting into top of saddle **(D)**.
- 3. Remove finial (A) from harp (C).
- 4. Remove shade **(B)** from packaging and install to harp **(C)** using finial **(A)**.

**NOTE:** If shade has additional packaging, carefully cut off from interior of shade to avoid damages.

- 5. Install light bulb into the socket.
- 6. Remove protective cover **(E)** from the plug.
- 7. Plug into electrical outlet and test the fixture.