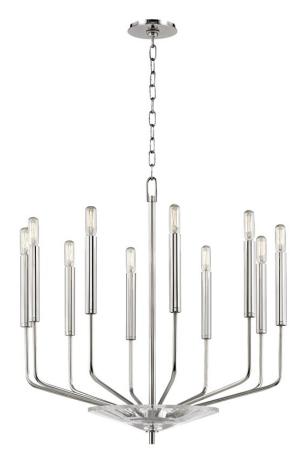

# GIDEON 2610-PN

Gideon's arms are round rods bent at obtuse angles, submerging into long tubes of metal the same diameter as the tubular bulbs which fit into them. In its chandelier form, a large crystal plate at its base, secured between arms and finial, adds just the right accent to Gideon's minimalism.

## DIMENSIONS

Height 24.75" Width/Diameter 24.25" Minimum Height 28.50" Maximum Height 81.50" Canopy/Backplate 4.75" Hanging Type 54" Chain Weight 8.00lb