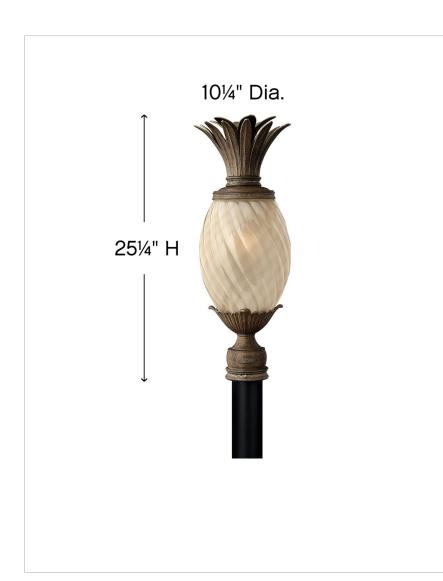

## MEDIUM POST OR PIER MOUNT LANTERN

A Hinkley classic, the ornate Plantation collection features exceptional pineapple shaped optic glass, durable aluminum construction and elaborate, decorative cast detailing to create a noble statement.

| DIMENSIONS |       |
|------------|-------|
| WIDTH:     | 10.3" |
| HEIGHT:    | 25.3" |
| WEIGHT:    | 16lb  |

| LIGHT SOURCE  |                                |
|---------------|--------------------------------|
| LIGHT SOURCE: | Socketed                       |
| WATTAGE:      | 1-12w Med. LED, 100W<br>Equiv. |
| VOLTAGE:      | 120v                           |