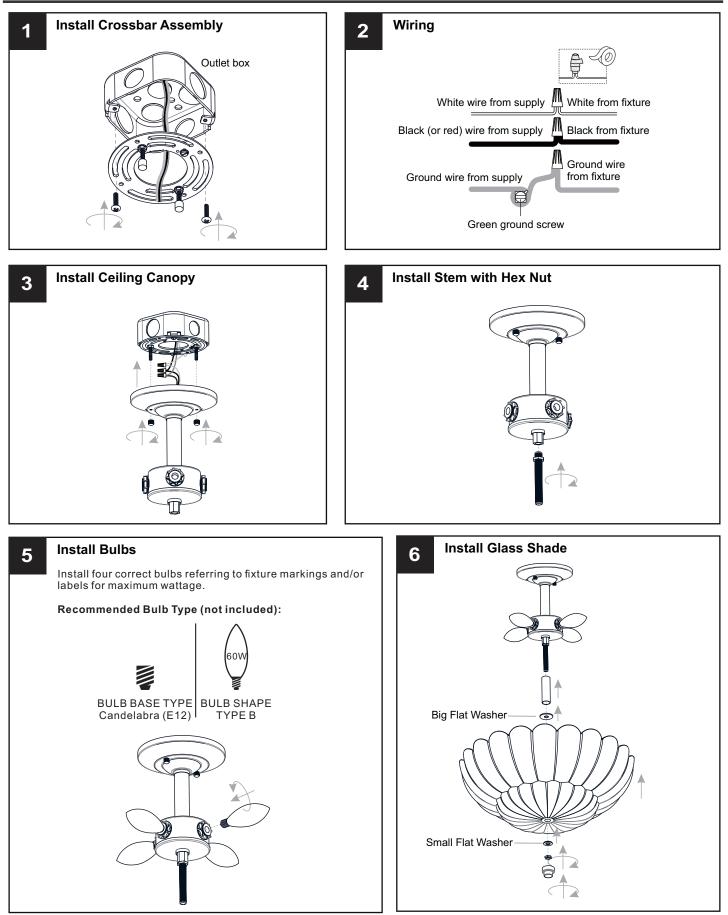

# INSTALLATION

Your installation is now complete! Restore electricity and save this sheet for future reference.