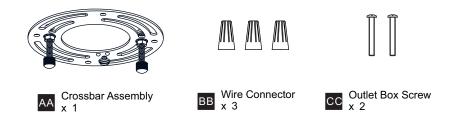

re beginning installation, turn off electricity at the circuit breaker box or the main fuse box.
- RISK OF FIRE Use bulbs specified by the markings and/or labels on the fixture.
- CAUTION
- For your safety, read instructions completely before beginning installation.
- If in doubt about electrical installation, consult a licensed electrician.
- Turn off electricity to fixture before replacing the bulb(s).

#### TOOLS REQUIRED



### CARE AND MAINTENANCE

• Wipe clean using soft, dry cloth or static duster. Always avoid using harsh chemicals and abrasives to clean fixture as they may damage the finish.

If you need further assistance call Quoizel Customer Care at 1-800-645-3184 (9:00am - 5:00pm EST), or visit us on-line at www.quoizel.com.

## PACKAGE CONTENTS



#### **MOUNTING HARDWARE**



# INSTALLATION



Your installation is now complete! Restore electricity and save this sheet for future reference.