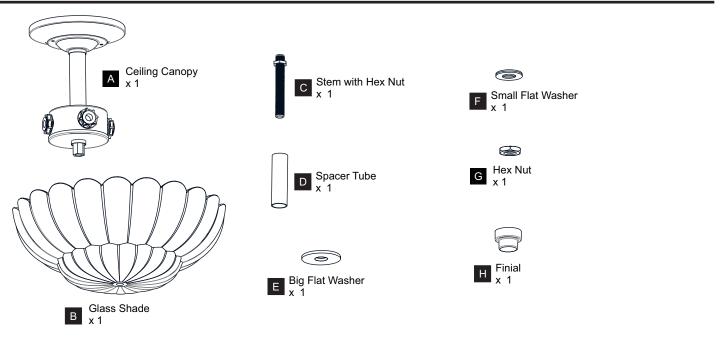

- RISK OF ELECTRIC SHOCK Before beginning installation, turn off electricity at the circuit breaker box or the main fuse box.
- RISK OF FIRE Use bulbs specified by the markings and/or labels on the fixture.
- CAUTION
- For your safety, read instructions completely before beginning installation.
- If in doubt about electrical installation, consult a licensed electrician.
- Turn off electricity to fixture before replacing the bulb(s).

#### TOOLS REQUIRED



### CARE AND MAINTENANCE

• Wipe clean using soft, dry cloth or static duster. Always avoid using harsh chemicals and abrasives to clean fixture as they may damage the finish.

If you need further assistance call Quoizel Customer Care at 1-800-645-3184 (9:00am - 5:00pm EST), or visit us on-line at www.quoizel.com.

## PACKAGE CONTENTS



#### **MOUNTING HARDWARE**



# INSTALLATION



Your installation is now complete! Restore electricity and save this sheet for future reference.