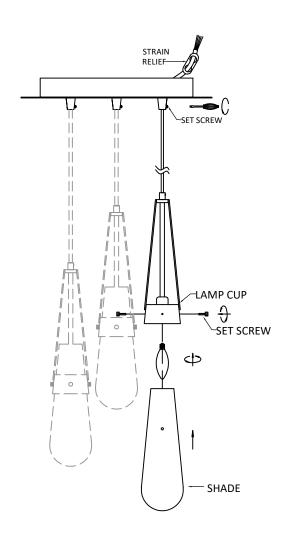

## 113, 116 CANOPY ASSEMBLY,

PASSING THE WIRE THROUGH THE CANOPY SECURED TIGHT WITH SET SCREW, THEN PUT THE PLASTIC STRAIN RELIEF ON THE WIRE END TO HOLD THE WIRE TIGHT IN THE CANOPY. SLIDE OPTIONAL DECORATIVE CHECK RING AND SHADE ONTO THE THREADED SOCKET CUP AND SECURE USING THREADED SOCKET RING

DO NOT OVER TIGHTEN THREADED SOCKET RING TO AVOID BREAKING THE SHADE PLEASE NOTE THAT THE SINGLE PENDANT MASS SHOULD BE NOT MORE THAN 5LB BULB, CHECK RING, SHADE ARE NOT INCLUDED WITH THE FIXTURE, NEED TO SEPARATE ORDER FROM INNOVATIONS