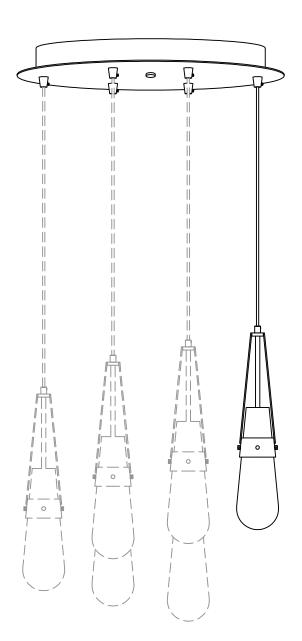

## 113, 116 CANOPY ASSEMBLY,

PASSING THE WIRE THROUGH THE CANOPY SECURED TIGHT WITH SET SCREW, THEN PUT THE PLASTIC STRAIN RELIEF ON THE WIRE END TO HOLD THE WIRE TIGHT IN THE CANOPY. SLIDE OPTIONAL DECORATIVE CHECK RING AND SHADE ONTO THE THREADED SOCKET CUP AND SECURE USING THREADED SOCKET RING

DO NOT OVER TIGHTEN THREADED SOCKET RING TO AVOID BREAKING THE SHADE PLEASE NOTE THAT THE SINGLE PENDANT MASS SHOULD BE NOT MORE THAN 5LB BULB, CHECK RING, SHADE ARE NOT INCLUDED WITH THE FIXTURE, NEED TO SEPARATE ORDER FROM INNOVATIONS