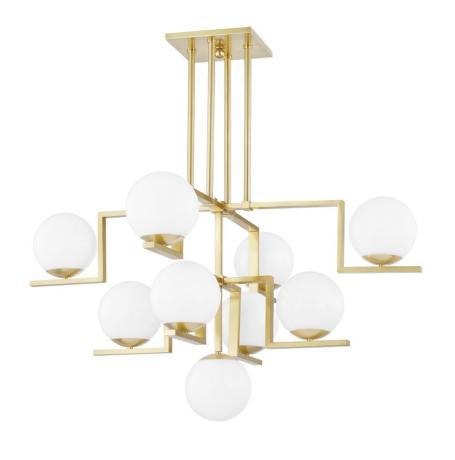

# **TANNER**

5089-AGB

Large opal glass metal-capped globes are mounted on perfectly perpendicular metal arms creating this geometric masterpiece. Available as a sconce, a large-scale chandelier, a close-to-the-ceiling flush mount or a spectacular island piece, this fixture will occupy the room and fill it with a clean, fresh look.

### **DIMENSIONS**

Height 28.50"

Width/Diameter 46.50"

Minimum Height 34.50"

Maximum Height 82.50"

Canopy/Backplate 6.50"

Hanging Type 1-3" / 1-6" / 1-12" / 2-18"

Stems