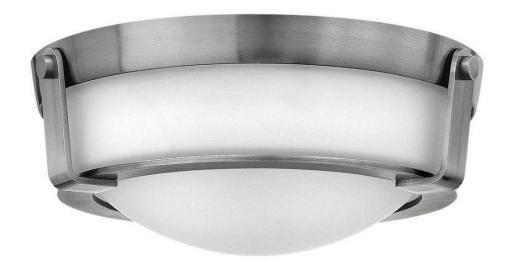

## 3223AN-LED

Hathaway's striking design features a bold shade held in place by three intersecting, floating arms with unique forged uprights and ring detail for a modern style. Available in Heritage Brass with etched glass, Olde Bronze with etched glass, Olde Bronze with etched mber glass and Antique Nickel with etched glass.

FINISH: Antique Nickel

GLASS: Etched WIDTH: 13" HEIGHT: 4.5"

**DEPTH**: 0

LIGHT SOURCE: Integrated LED WATTAGE: 16w LED \*Included

HINKLEY 33000 Pin Oak Parkway Avon Lake, OH 44012 **PHONE: (440) 653-5500** Toll Free: 1 (800) 446-5539 hinkley.com