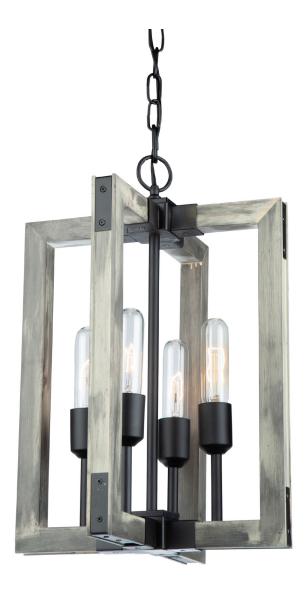

## Gatehouse 4 Light Chandelier Beach Wood & Black

Made in North America with pride, this "Gatehouse" collection 4 light small chandelier features a beach wood finish with black metal work. The frame is made of authentic wood (pine).

## **ORDERING**

Model: AC11654BK

Collection: Gatehouse

Finish: Beach Wood & Black

| PRODUCT DIMENSIONS |       |  |
|--------------------|-------|--|
| Width              | 12"   |  |
| Length             | 12"   |  |
| Height             | 18.5" |  |
| Overall Height     |       |  |
| Ext.               | 8'    |  |
| Chain              | 6′    |  |
| Rods               |       |  |
| Wire Length        |       |  |
| Canopy Size        |       |  |
| Sloped Ceiling     | Yes   |  |