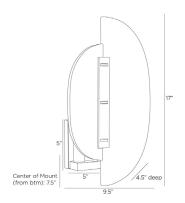

# **KIANNA SCONCE**

DWC32 H: 17 IN, W: 9.5 IN, D: 4.5 IN White Contract Suitable As Is

The curved door pulls of our Kianna credenza inspired the hardware on this sculptural sconce. Crafted in alabaster overlaid with an asymmetrical plate of black marble, it delivers both style and function through artistic, architectural elements. Accented in English bronze steel. Finish will vary.

### DIMENSIONS

Center Of Mount From Btm Backplate Mount

WIRING

Rating Suggested Bulb Type Cord Socket Photographed Bulb Maximum Watt Voltage

Alabaster, Marble, Steel

7.5 IN H: 5 IN, W: 5 IN, D: 0.75 IN H: 4.5 IN, W: 4.5 IN

.5

Damp B10 0.5 FT, Black/White, SVT 2, Type B - E12 Clear Straight Tip Candelabra Bulb 60 110-120 V