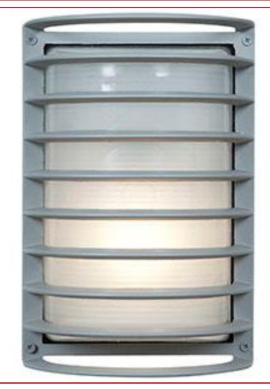

# Stock Code: 20010LEDDMGLP-SAT/RFR

## Collection: Bermuda

## **PRODUCT INFORMATION**

Base: 20010 Mounting Type: Wall Finish: Satin Diffuser: Ribbed Frosted Parent: 20010LEDDMGL UPC: 641594206630