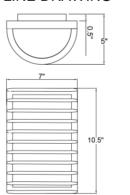

## PRODUCT MEASUREMENTS

## FIXTURE

Length: Width: **7**" Diameter Height: **10.5**" Extension: **5**" Overall Height: BACKPLATE / CANOPY Length 4.75" Width: 4.75" Diameter: Height: 0.5"

| Project Name: |
|---------------|
| _ocation:     |
| Гуре:         |
| Quantity:     |
| Notes:        |

LINE DRAWING

In addition to Access Lighting's purchase and warranty terms and conditions, by signing below or placing an order, you agree that you are authorized to bind the entity placing any order and acknowledge the following: All of sizes and measurements are approximate and all images are for illustrative purposes only. In the event of an inconsistency, the "Product Measurements" section controls. There also may be slight differences in the colors and designs compared to the displayed and printed images.