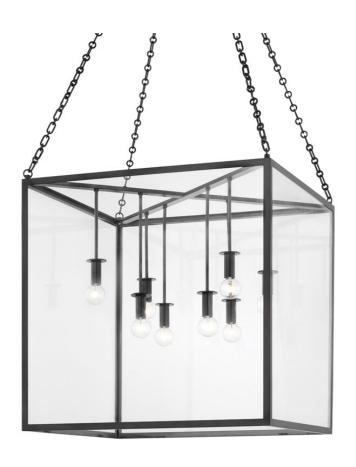

# **CATSKILL**

4124-AI

A large cube frame is suspended from four intricately-detailed chains giving Catskill an air of sophistication. The lamps come down from the top as opposed to up from the bottom adding to the distinctive style while providing gorgeous downlight. Comes in three finishes: Aged Brass, Aged Iron and Polished Nickel.