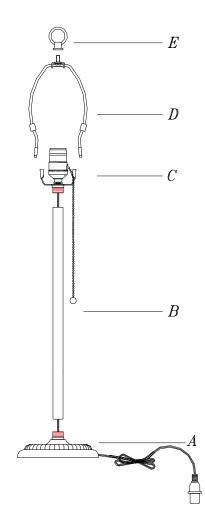

## ITEM NO: BO-904TB-OW/SG

- CAREFULLY UNPACK AND PLACE ALL PARTS
   ON A SMOOTH SURFACE AND LAY THEM UP AS
   PER THE SKETCH.
- 2. SCREW THE TUBE(B) INTO THE BASE(A).
- 3. SCREW THE SOCKET SECTION(C) INTO TUBE(B).
- 4. PLACE THE HARP (D) INTO THE SADDLE OF SOCKET SECTION(C).
- 5. PUT THE SHADE (NOT INCLUDED) ONTO THE HARP (D) AND THEN FIX SHADE (NOT INCLUDED) WITH FINIAL (E) .
- 6. INSERT THE POLARIZED PLUG INTO OUTLET,
  THEN TURN ON THE SWITCH. YOUR NEW LAMP
  IS READY TO ENJOY.