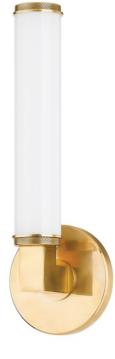

CROMWELL 8714-AGB

Add a dramatic effect to the bath or sophistication down a hallway with this modern one or two-light sconce that has timeless appeal. A recognizable sconce form feels fresh with detailed metalwork like the thick rectangular arm set against a round backplate and the knurled detailing on the ends of the opal glossy glass shades. Available in Aged Brass or Old Bronze.

### **FINISHES**

Aged Brass (AGB) Old Bronze (OB)

#### DIMENSIONS

Height 13.75" Width/Diameter 4.75" Minimum Height " Maximum Height " Canopy/Backplate 4.75" Hanging Type Weight 2.38lb