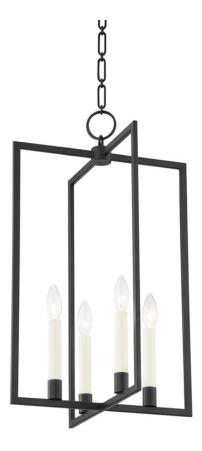

# MIDDLEBOROUGH

# MDS421-AI

Middleborough brings British charm to Mark D. Sikes' collection of More Classics. While traditional lantern styles lean conservative, this frameless style feels fresh. Available in three sizes and finishes.

#### DIMENSIONS

Height 22.75" Width/Diameter 15.00" Minimum Height 26.00" Maximum Height 77.00" Canopy/Backplate 0.00" Hanging Type Weight 8.00lb